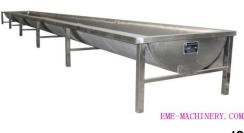

# 1.4 Cattle blood collection chute-------2Sets

### Model: QE-C115

Which main used to fixed under cattle bleeding convey rail for blood collection, main data as following:

1)-Out size:

- 7000X1200X500mm(LXWXH)
- 4000X1000X500mm(LXWXH)
- 2)-Component and material:
- 38\*38\*2mm stainless steel Square tube
- 2mm stainless steel plate
- stainless steel adjusting foot
- Sewage pipe and blood collection pipe