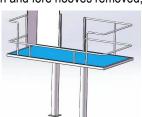

# 1.10 Cattle carcass re-hanging platform------1Set

### Model: QE-C205-I

Which main used to fixed under over head convey rail for cattle head, horn and fore hooves removed, main data as following:

- 1)-Out size: 2400X1000X2000mm (LXWXH)
- 2)-Component and material:
- ∮ 159mm hot galvanized steel pipe support
- 60\*40\*2mm hot galvanized steel frame
- 25mm Anti-skid plastic square
- stainless steel ladder and handrail
- One set knife sterilizing device