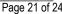

# 1.4 Cattle blood collection chute-------2Sets

### Model: QE-C115

Which main used to fixed under cattle bleeding convey rail for blood collection, main data as following:

1)-Out size:

- 7000X1200X500mm(LXWXH)
- 4000X1000X500mm(LXWXH)
- 2)-Component and material:
- 38\*38\*2mm stainless steel Square tube
- 2mm stainless steel plate
- stainless steel adjusting foot
- Sewage pipe and blood collection pipe

# Model: QE-C110-II

Which main used to hang cattle over head and manual convey for bleeding, main data as following:

- 1)-Rail Height: 4.2-5m
- 2)-Capacity: 30 Heads per hour
- 3)-Component and material:
- Hot galvanized 12# double channel steel
- Hot galvanized special hanger
- φ60\*4mm stainless steel orbit
- Hot galvanized hanger, Distance 600mm