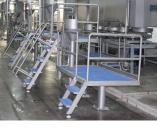

# 1.10 Cattle carcass re-hanging platform------1Set

### Model: QE-C205-I

Which main used to fixed under over head convey rail for cattle head, horn and fore hooves removed, main data as following:

- 1)-Out size: 2400X1000X2000mm (LXWXH)
- 2)-Component and material:
- ∮ 159mm hot galvanized steel pipe support
- 60\*40\*2mm hot galvanized steel frame
- 25mm Anti-skid plastic square
- stainless steel ladder and handrail
- One set knife sterilizing device