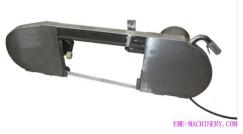

# Model: QE-C116-II

1.7 Cattle horn and hoof hydraulic shear(Original: China)-----

Which main used to cut cattle horn and fore hooves, main data as following:

- 1)-Rate voltage/Frequency/Phase: 380V/50HZ/3P
- 2)-Power: 3Kw
- 3)-Working principle: Hydraulic
- 4)-Shear opening size:120mm
- 5)-Working pressure:180-200bar
- 6)-Working speed (open and close):3 second
- 7)-Oil tank capacity of hydraulic station:27L
- 3)-Weight:27kg
- 4)-Component and material:
- Balance
- Hydraulic station

# Model: QE-C202-I

Which main used to cattle hind hooves, main data as following:

- 1)-Rate voltage/Frequency/Phase: 380V/50HZ/3P
- 2)-Power: 4.5Kw
- 3)-Working principle: Hydraulic
- 4)-Shear opening size:150mm
- 5)-Working pressure:130bar
- 6)-Working speed (open and close):4-7 second
- 7)-Oil tank capacity of hydraulic station:27L
- 8)-Weight:25kg
- 9)-Component and material:
- Balance
- Hydraulic station
- High pressure soft pipe and connector