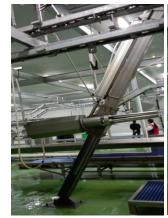

# 1.3 Cattle carcass vertical hoist-------1Se

# Model: QE-C109-I

Which main used to lift cattle carcass from collection grid to over head rail for killing and bleeding, main data as following:

1)-Rate voltage/Frequency/Phase: 380V/50HZ/3P

2)-Power: 3Kw

3)-Hoisting ability: 2000kg

4)-Lifting height:6M

5)- Lifting speed:8m/min

6)-Max capacity: 40 Heads per hour

7)-Component and material:

✓ Electric hoist

✓ Automatic hanging device

✓ Heavy hook