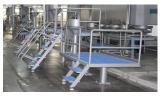

# 1.2 Living cattle killing platform------

Model: QE-C106-II

Which main used to fixed front of the killing box for staff to kill living cattle for bleeding, main data as following:

1)-Out size: 1600X1000X600mm (LXWXH)

2)-Component and material:

√ 60\*40\*2mm hot galvanized steel frame

✓ 25mm Anti-skid plastic square

stainless steel ladder and handrail

✓ One set hand washing and knife sterilizing device