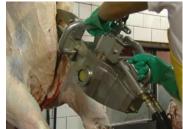

# Model: QE-C116-II

1.7 Cattle horn and hoof hydraulic shear(Original: China)-----

Which main used to cut cattle horn and fore hooves, main data as following:

- 1)-Rate voltage/Frequency/Phase: 380V/50HZ/3P
- 2)-Power: 3Kw
- 3)-Working principle: Hydraulic
- 4)-Shear opening size:120mm
- 5)-Working pressure:180-200bar
- 6)-Working speed (open and close):3 second
- 7)-Oil tank capacity of hydraulic station:27L
- 3)-Weight:27kg
- 4)-Component and material:
- Balance
- Hydraulic station

Shear sterilizing device-----

-1Set

# Web: www.eme-abattoir.com

Which main used for cattle horn and hoof shear sterilizing, main data as following:

1)-Out size: 660X360X200mm(LXWXH)

2)-Material: stainless steel