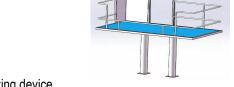

# 1.2 Living cattle killing platform------

Model: QE-C106-II

Which main used to fixed front of the killing box for staff to kill living cattle for bleeding, main data as following:

1)-Out size: 1600X1000X600mm (LXWXH)

2)-Component and material:

√ 60\*40\*2mm hot galvanized steel frame

✓ 25mm Anti-skid plastic square

stainless steel ladder and handrail

✓ One set hand washing and knife sterilizing device