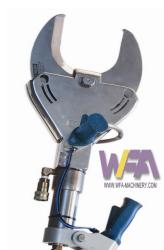

# 1.11 Cattle horn and hoof hydraulic shear(Original: Germany)-----

# Model: QE-C202-I

Which main used to cattle hind hooves, main data as following:

- 1)-Rate voltage/Frequency/Phase: 380V/50HZ/3P
- 2)-Power: 4.5Kw
- 3)-Working principle: Hydraulic
- 4)-Shear opening size:150mm
- 5)-Working pressure:130bar
- 6)-Working speed (open and close):4-7 second
- 7)-Oil tank capacity of hydraulic station:27L
- 8)-Weight:25kg
- 9)-Component and material:
- Balance
- Hydraulic station
- High pressure soft pipe and connector