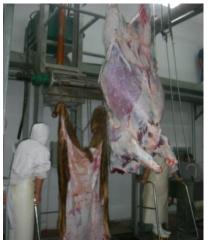

# Model: QE-C110-II

Which main used to hang cattle over head and manual convey for bleeding, main data as following:

- 1)-Rail Height: 4.2-5m
- 2)-Capacity: 30 Heads per hour
- 3)-Component and material:
- Hot galvanized 12# double channel steel
- Hot galvanized special hanger
- φ60\*4mm stainless steel orbit
- Hot galvanized hanger, Distance 600mm

# 1.10 Cattle carcass re-hanging platform------1Set

### Model: QE-C205-I

Which main used to fixed under over head convey rail for cattle head, horn and fore hooves removed, main data as following:

- 1)-Out size: 2400X1000X2000mm (LXWXH)
- 2)-Component and material:
- ∮ 159mm hot galvanized steel pipe support
- 60\*40\*2mm hot galvanized steel frame
- 25mm Anti-skid plastic square
- stainless steel ladder and handrail
- One set knife sterilizing device