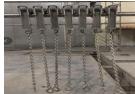

#### 1.6 Cattle bleeding shackle------10Sets

# Model: QE-C114

Which main used to tie cattle feet and hang on convey rail for bleeding, main data as following:

- 1)-Length: 1000mm
- 2)-Max loading weight: 2000kg
- 1)-Component and material:
- Hot galvanized hanger and roller
- stainless steel shackle