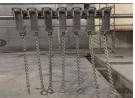

#### 1.6 Cattle bleeding shackle------10Sets

# Model: QE-C114

Which main used to tie cattle feet and hang on convey rail for bleeding, main data as following:

- 1)-Length: 1000mm
- 2)-Max loading weight: 2000kg
- 1)-Component and material:
- Hot galvanized hanger and roller
- stainless steel shackle