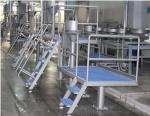

# 1.10 Cattle carcass re-hanging platform------1Set

### Model: QE-C205-I

Which main used to fixed under over head convey rail for cattle head, horn and fore hooves removed, main data as following:

- 1)-Out size: 2400X1000X2000mm (LXWXH)
- 2)-Component and material:
- ∮ 159mm hot galvanized steel pipe support
- 60\*40\*2mm hot galvanized steel frame
- 25mm Anti-skid plastic square
- stainless steel ladder and handrail
- One set knife sterilizing device