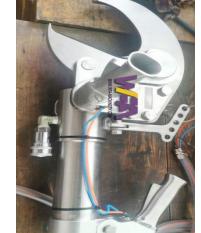

# 1.11 Cattle horn and hoof hydraulic shear(Original: Germany)-----

# Model: QE-C202-I

Which main used to cattle hind hooves, main data as following:

- 1)-Rate voltage/Frequency/Phase: 380V/50HZ/3P
- 2)-Power: 4.5Kw
- 3)-Working principle: Hydraulic
- 4)-Shear opening size:150mm
- 5)-Working pressure:130bar
- 6)-Working speed (open and close):4-7 second
- 7)-Oil tank capacity of hydraulic station:27L
- 8)-Weight:25kg
- 9)-Component and material:
- Balance
- Hydraulic station
- High pressure soft pipe and connector

# 1.12 Shear sterilizing device-----Model: QE-C202-II

Which main used for cattle hind hooves cutting shear sterilizing, main data as following:

Page 7 of 24

2)-Material: stainless steel