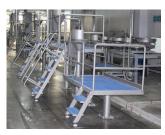

# 1.1 Living cattle ritual halal killing box-----

# Model: QE-C103-I

Which main used for living cattle fixed and Islamic Halal religion killing, and fixed on the ground by expansion screw bolts, the detail

data as following

1)-Design principle: hydraulic and electric driving