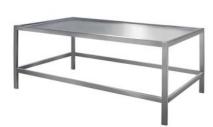

# 1.2 Living cattle killing platform------

Model: QE-C106-II

Which main used to fixed front of the killing box for staff to kill living cattle for bleeding, main data as following:

1)-Out size: 1600X1000X600mm (LXWXH)

2)-Component and material:

√ 60\*40\*2mm hot galvanized steel frame

✓ 25mm Anti-skid plastic square

stainless steel ladder and handrail

✓ One set hand washing and knife sterilizing device