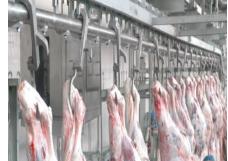

# Model: QE-C110-II

Which main used to hang cattle over head and manual convey for bleeding, main data as following:

- 1)-Rail Height: 4.2-5m
- 2)-Capacity: 30 Heads per hour
- 3)-Component and material:
- Hot galvanized 12# double channel steel
- Hot galvanized special hanger
- φ60\*4mm stainless steel orbit
- Hot galvanized hanger, Distance 600mm

#### 1.6 Cattle bleeding shackle------10Sets

# Model: QE-C114

Which main used to tie cattle feet and hang on convey rail for bleeding, main data as following:

- 1)-Length: 1000mm
- 2)-Max loading weight: 2000kg
- 1)-Component and material:
- Hot galvanized hanger and roller
- stainless steel shackle