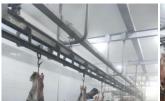

# Model: QE-C110-II

Which main used to hang cattle over head and manual convey for bleeding, main data as following:

- 1)-Rail Height: 4.2-5m
- 2)-Capacity: 30 Heads per hour
- 3)-Component and material:
- Hot galvanized 12# double channel steel
- Hot galvanized special hanger
- φ60\*4mm stainless steel orbit
- Hot galvanized hanger, Distance 600mm

#### 1.6 Cattle bleeding shackle------10Sets

# Model: QE-C114

Which main used to tie cattle feet and hang on convey rail for bleeding, main data as following:

- 1)-Length: 1000mm
- 2)-Max loading weight: 2000kg
- 1)-Component and material:
- Hot galvanized hanger and roller
- stainless steel shackle