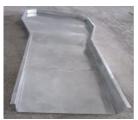

# 1.4 Cattle blood collection chute-------2Sets

### Model: QE-C115

Which main used to fixed under cattle bleeding convey rail for blood collection, main data as following:

1)-Out size:

- 7000X1200X500mm(LXWXH)
- 4000X1000X500mm(LXWXH)
- 2)-Component and material:
- 38\*38\*2mm stainless steel Square tube
- 2mm stainless steel plate
- stainless steel adjusting foot
- Sewage pipe and blood collection pipe