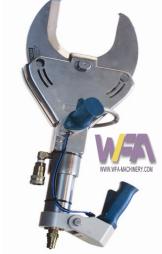

# Model: QE-C116-II

1.7 Cattle horn and hoof hydraulic shear(Original: China)-----

Which main used to cut cattle horn and fore hooves, main data as following:

- 1)-Rate voltage/Frequency/Phase: 380V/50HZ/3P
- 2)-Power: 3Kw
- 3)-Working principle: Hydraulic
- 4)-Shear opening size:120mm
- 5)-Working pressure:180-200bar
- 6)-Working speed (open and close):3 second
- 7)-Oil tank capacity of hydraulic station:27L
- 3)-Weight:27kg
- 4)-Component and material:
- Balance
- Hydraulic station

Shear sterilizing device-----

-1Set

# Web: www.eme-abattoir.com

Which main used for cattle horn and hoof shear sterilizing, main data as following:

1)-Out size: 660X360X200mm(LXWXH)

2)-Material: stainless steel