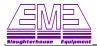

# Model: QE-C110-II

Which main used to hang cattle over head and manual convey for bleeding, main data as following:

- 1)-Rail Height: 4.2-5m
- 2)-Capacity: 30 Heads per hour
- 3)-Component and material:
- Hot galvanized 12# double channel steel
- Hot galvanized special hanger
- φ60\*4mm stainless steel orbit
- Hot galvanized hanger, Distance 600mm

#### 1.6 Cattle bleeding shackle------10Sets

# Model: QE-C114

Which main used to tie cattle feet and hang on convey rail for bleeding, main data as following:

- 1)-Length: 1000mm
- 2)-Max loading weight: 2000kg
- 1)-Component and material:
- Hot galvanized hanger and roller
- stainless steel shackle