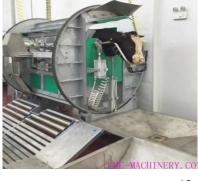

# 1.1 Living cattle ritual halal killing box-----

# Model: QE-C103-I

Which main used for living cattle fixed and Islamic Halal religion killing, and fixed on the ground by expansion screw bolts, the detail

data as following

1)-Design principle: hydraulic and electric driving

2)-Capacity: 40-45cattle per hour

3)-Rate voltage/Frequency/Phase: 380V/50HZ/3P

4)-Power: 5.5+2.2Kw

5)-Working pressure: 4.0Mpa

6)-Out size: 3200X2000X2370mm (LXWXH)

7)-Weight: 2500Kg 8)-Flip degree: 180°C

9)-Components and material:

✓ Hot galvanized main structure and poly-amide plate and stainless steel

✓ Rotary box and base

✓ Cattle collection grid plate

✓ Cattle entrance device

✓ Cattle pushing device

✓ Head clamping device

✓ Hydraulic pressure station

Oil cylinder and hydraulic control system and soft pipe

✓ Hydraulic controlling box