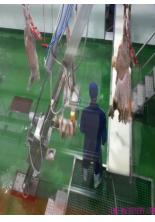

# 1.4 Cattle blood collection chute-------2Sets

### Model: QE-C115

Which main used to fixed under cattle bleeding convey rail for blood collection, main data as following:

1)-Out size:

- 7000X1200X500mm(LXWXH)
- 4000X1000X500mm(LXWXH)
- 2)-Component and material:
- 38\*38\*2mm stainless steel Square tube
- 2mm stainless steel plate
- stainless steel adjusting foot
- Sewage pipe and blood collection pipe

# Model: QE-C110-II

Which main used to hang cattle over head and manual convey for bleeding, main data as following:

- 1)-Rail Height: 4.2-5m
- 2)-Capacity: 30 Heads per hour
- 3)-Component and material:
- Hot galvanized 12# double channel steel
- Hot galvanized special hanger
- φ60\*4mm stainless steel orbit
- Hot galvanized hanger, Distance 600mm