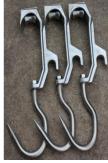

#### 1.6 Cattle bleeding shackle------10Sets

# Model: QE-C114

Which main used to tie cattle feet and hang on convey rail for bleeding, main data as following:

- 1)-Length: 1000mm
- 2)-Max loading weight: 2000kg
- 1)-Component and material:
- Hot galvanized hanger and roller
- stainless steel shackle