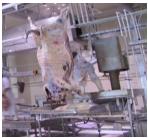

# 1.1 Living cattle ritual halal killing box-----

# Model: QE-C103-I

Which main used for living cattle fixed and Islamic Halal religion killing, and fixed on the ground by expansion screw bolts, the detail

data as following

1)-Design principle: hydraulic and electric driving

2)-Capacity: 40-45cattle per hour

3)-Rate voltage/Frequency/Phase: 380V/50HZ/3P

4)-Power: 5.5+2.2Kw

5)-Working pressure: 4.0Mpa

6)-Out size: 3200X2000X2370mm (LXWXH)

7)-Weight: 2500Kg 8)-Flip degree: 180°C

9)-Components and material:

✓ Hot galvanized main structure and poly-amide plate and stainless steel

✓ Rotary box and base

✓ Cattle collection grid plate

✓ Cattle entrance device

✓ Cattle pushing device

✓ Head clamping device

✓ Hydraulic pressure station

Oil cylinder and hydraulic control system and soft pipe

✓ Hydraulic controlling box