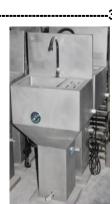

# 1.2 Living cattle killing platform------

Model: QE-C106-II

Which main used to fixed front of the killing box for staff to kill living cattle for bleeding, main data as following:

1)-Out size: 1600X1000X600mm (LXWXH)

2)-Component and material:

√ 60\*40\*2mm hot galvanized steel frame

✓ 25mm Anti-skid plastic square

stainless steel ladder and handrail

✓ One set hand washing and knife sterilizing device