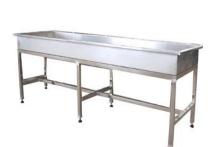

# 1.4 Cattle blood collection chute-------2Sets

### Model: QE-C115

Which main used to fixed under cattle bleeding convey rail for blood collection, main data as following:

1)-Out size:

- 7000X1200X500mm(LXWXH)
- 4000X1000X500mm(LXWXH)
- 2)-Component and material:
- 38\*38\*2mm stainless steel Square tube
- 2mm stainless steel plate
- stainless steel adjusting foot
- Sewage pipe and blood collection pipe