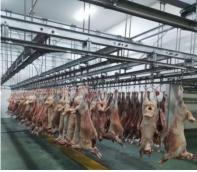

# Model: QE-C110-II

Which main used to hang cattle over head and manual convey for bleeding, main data as following:

- 1)-Rail Height: 4.2-5m
- 2)-Capacity: 30 Heads per hour
- 3)-Component and material:
- Hot galvanized 12# double channel steel
- Hot galvanized special hanger
- φ60\*4mm stainless steel orbit
- Hot galvanized hanger, Distance 600mm

#### 1.6 Cattle bleeding shackle------10Sets

# Model: QE-C114

Which main used to tie cattle feet and hang on convey rail for bleeding, main data as following:

- 1)-Length: 1000mm
- 2)-Max loading weight: 2000kg
- 1)-Component and material:
- Hot galvanized hanger and roller
- stainless steel shackle