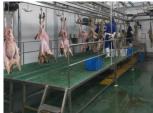

# Model: QE-C110-II

Which main used to hang cattle over head and manual convey for bleeding, main data as following:

- 1)-Rail Height: 4.2-5m
- 2)-Capacity: 30 Heads per hour
- 3)-Component and material:
- Hot galvanized 12# double channel steel
- Hot galvanized special hanger
- φ60\*4mm stainless steel orbit
- Hot galvanized hanger, Distance 600mm