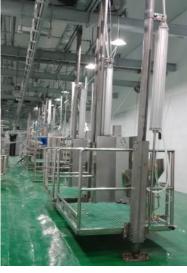

# 1.1 Living cattle ritual halal killing box-----

# Model: QE-C103-I

Which main used for living cattle fixed and Islamic Halal religion killing, and fixed on the ground by expansion screw bolts, the detail

data as following

1)-Design principle: hydraulic and electric driving

2)-Capacity: 40-45cattle per hour

3)-Rate voltage/Frequency/Phase: 380V/50HZ/3P

4)-Power: 5.5+2.2Kw

5)-Working pressure: 4.0Mpa

6)-Out size: 3200X2000X2370mm (LXWXH)

7)-Weight: 2500Kg 8)-Flip degree: 180°C

9)-Components and material:

✓ Hot galvanized main structure and poly-amide plate and stainless steel

✓ Rotary box and base

✓ Cattle collection grid plate

✓ Cattle entrance device

✓ Cattle pushing device

✓ Head clamping device

✓ Hydraulic pressure station

Oil cylinder and hydraulic control system and soft pipe

✓ Hydraulic controlling box