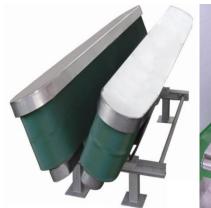

# 1.3 Cattle carcass vertical hoist-------1Se

# Model: QE-C109-I

Which main used to lift cattle carcass from collection grid to over head rail for killing and bleeding, main data as following:

1)-Rate voltage/Frequency/Phase: 380V/50HZ/3P

2)-Power: 3Kw

3)-Hoisting ability: 2000kg

4)-Lifting height:6M

5)- Lifting speed:8m/min

6)-Max capacity: 40 Heads per hour

7)-Component and material:

✓ Electric hoist

✓ Automatic hanging device

✓ Heavy hook