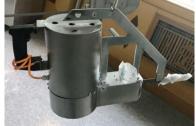

# 1.11 Cattle horn and hoof hydraulic shear(Original: Germany)-----

# Model: QE-C202-I

Which main used to cattle hind hooves, main data as following:

- 1)-Rate voltage/Frequency/Phase: 380V/50HZ/3P
- 2)-Power: 4.5Kw
- 3)-Working principle: Hydraulic
- 4)-Shear opening size:150mm
- 5)-Working pressure:130bar
- 6)-Working speed (open and close):4-7 second
- 7)-Oil tank capacity of hydraulic station:27L
- 8)-Weight:25kg
- 9)-Component and material:
- Balance
- Hydraulic station
- High pressure soft pipe and connector

# 1.12 Shear sterilizing device-----Model: QE-C202-II

Which main used for cattle hind hooves cutting shear sterilizing, main data as following:

Page 7 of 24

2)-Material: stainless steel