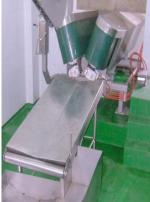

# 1.2 Living cattle killing platform------

Model: QE-C106-II

Which main used to fixed front of the killing box for staff to kill living cattle for bleeding, main data as following:

1)-Out size: 1600X1000X600mm (LXWXH)

2)-Component and material:

√ 60\*40\*2mm hot galvanized steel frame

✓ 25mm Anti-skid plastic square

stainless steel ladder and handrail

✓ One set hand washing and knife sterilizing device