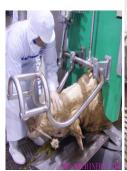

# 1.1 Living cattle ritual halal killing box-----

# Model: QE-C103-I

Which main used for living cattle fixed and Islamic Halal religion killing, and fixed on the ground by expansion screw bolts, the detail

data as following

1)-Design principle: hydraulic and electric driving

2)-Capacity: 40-45cattle per hour

3)-Rate voltage/Frequency/Phase: 380V/50HZ/3P

4)-Power: 5.5+2.2Kw

5)-Working pressure: 4.0Mpa

6)-Out size: 3200X2000X2370mm (LXWXH)

7)-Weight: 2500Kg 8)-Flip degree: 180°C