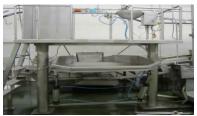

# 1.2 Living cattle killing platform------

Model: QE-C106-II

Which main used to fixed front of the killing box for staff to kill living cattle for bleeding, main data as following:

1)-Out size: 1600X1000X600mm (LXWXH)

2)-Component and material:

√ 60\*40\*2mm hot galvanized steel frame

✓ 25mm Anti-skid plastic square

stainless steel ladder and handrail

✓ One set hand washing and knife sterilizing device