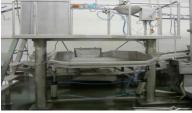

# 1.1 Living cattle ritual halal killing box-----

# Model: QE-C103-I

Which main used for living cattle fixed and Islamic Halal religion killing, and fixed on the ground by expansion screw bolts, the detail

data as following

1)-Design principle: hydraulic and electric driving

2)-Capacity: 40-45cattle per hour

3)-Rate voltage/Frequency/Phase: 380V/50HZ/3P

4)-Power: 5.5+2.2Kw

5)-Working pressure: 4.0Mpa

6)-Out size: 3200X2000X2370mm (LXWXH)

7)-Weight: 2500Kg 8)-Flip degree: 180°C