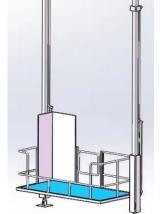

# 1.2 Living cattle killing platform------

Model: QE-C106-II

Which main used to fixed front of the killing box for staff to kill living cattle for bleeding, main data as following:

1)-Out size: 1600X1000X600mm (LXWXH)

2)-Component and material:

√ 60\*40\*2mm hot galvanized steel frame

✓ 25mm Anti-skid plastic square

stainless steel ladder and handrail

✓ One set hand washing and knife sterilizing device