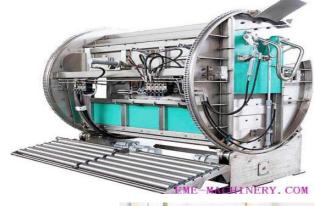

# 1.1 Living cattle ritual halal killing box-----

# Model: QE-C103-I

Which main used for living cattle fixed and Islamic Halal religion killing, and fixed on the ground by expansion screw bolts, the detail

data as following

1)-Design principle: hydraulic and electric driving

2)-Capacity: 40-45cattle per hour

3)-Rate voltage/Frequency/Phase: 380V/50HZ/3P

4)-Power: 5.5+2.2Kw

5)-Working pressure: 4.0Mpa

6)-Out size: 3200X2000X2370mm (LXWXH)

7)-Weight: 2500Kg 8)-Flip degree: 180°C

9)-Components and material:

✓ Hot galvanized main structure and poly-amide plate and stainless steel

✓ Rotary box and base

✓ Cattle collection grid plate

✓ Cattle entrance device

✓ Cattle pushing device

✓ Head clamping device

✓ Hydraulic pressure station

Oil cylinder and hydraulic control system and soft pipe

✓ Hydraulic controlling box