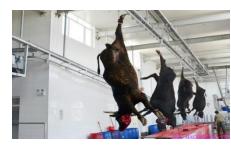

# 1.4 Cattle blood collection chute-------2Sets

### Model: QE-C115

Which main used to fixed under cattle bleeding convey rail for blood collection, main data as following:

1)-Out size:

- 7000X1200X500mm(LXWXH)
- 4000X1000X500mm(LXWXH)
- 2)-Component and material:
- 38\*38\*2mm stainless steel Square tube
- 2mm stainless steel plate
- stainless steel adjusting foot
- Sewage pipe and blood collection pipe

# Model: QE-C110-II

Which main used to hang cattle over head and manual convey for bleeding, main data as following:

- 1)-Rail Height: 4.2-5m
- 2)-Capacity: 30 Heads per hour
- 3)-Component and material:
- Hot galvanized 12# double channel steel
- Hot galvanized special hanger
- φ60\*4mm stainless steel orbit
- Hot galvanized hanger, Distance 600mm