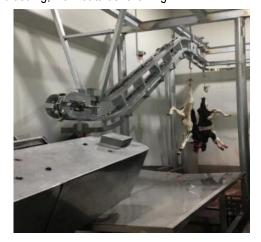

# 1.1 Living cattle ritual halal killing box-----

# Model: QE-C103-I

Which main used for living cattle fixed and Islamic Halal religion killing, and fixed on the ground by expansion screw bolts, the detail

data as following

1)-Design principle: hydraulic and electric driving

2)-Capacity: 40-45cattle per hour

3)-Rate voltage/Frequency/Phase: 380V/50HZ/3P

4)-Power: 5.5+2.2Kw

5)-Working pressure: 4.0Mpa

6)-Out size: 3200X2000X2370mm (LXWXH)

7)-Weight: 2500Kg 8)-Flip degree: 180°C