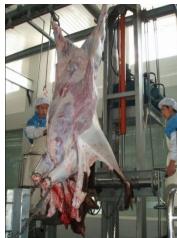

# 1.9 Cattle carcass electric transfer hoist-----

### Model: QE-C201-II

Which main used to lift cattle carcass from bleeding convey rail to carcass processing convey rail, main data as following:

- 1)-Rate voltage/Frequency/Phase: 380V/50HZ/3P
- 2)-Power: 1.5Kw
- 3)-Lifting height::4M
- 4)-Lifting speed:8m/min
- 5)-Max capacity: 45 Heads per hour
- 1)-Component and material:
- Electric hoist
- Limit device
- Low pressure control switches
- Electric control box
- Hoisting ability: 1000kg
- Hot galvanized steel main frame