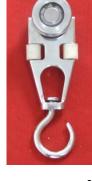

| No.   | Items                                                  | Model       | Unit | Qty |
|-------|--------------------------------------------------------|-------------|------|-----|
| 2.1、I | Living cattle killing and bleeding area equipment unit |             |      |     |
| 1.1   | Living cattle ritual halal killing box                 | QE-C103-I   | Set  | 1   |
| 1.2   | Living cattle killing platform                         | QE-C106-I   | Set  | 1   |
| 1.3   | Cattle carcass vertical hoist                          | QE-C109-I   | Set  | 1   |
| 1.4   | Cattle blood collection chute                          | QE-C115     | Set  | 1   |
| 1.5   | Cattle carcass bleeding manual convey rail             | QE-C110-II  | М    | 12  |
| 1.6   | Cattle bleeding shackle                                | QE-C114     | Set  | 10  |
| 1.7   | Cattle horn and hoof hydraulic shear(Original:China)   | QE-C116-II  | Set  | 1   |
| 1.8   | Shear sterilizing device                               | QE-C116-III | Set  | 1   |
| 1.9   | Cattle carcass electric transfer hoist                 | QE-C201-II  | Set  | 1   |
| 1.10  | Cattle carcass re-hanging platform                     | QE-205-I    | Set  | 1   |
| 1.11  | Cattle hind hoof hydraulic shear(Original: Germany)    | QE-C202-I   | Set  | 1   |
| 1.12  | Shear sterilizing device                               | QE-C202-II  | Set  | 1   |
| 1.13  | Hoof sliding chute                                     | QE-C206     | Set  | 1   |
| 1.14  | Hoof de-hairing machine                                | QE-C209     | Set  | 1   |
| 1.15  | Cattle bleeding shackle recycling rail                 | QE-C112     | М    | 10  |
| 2.2、( | Cattle carcass processing equipment unit               |             |      |     |
| 2.1   | Cattle carcass processing manual convey rail           | QE-C110-II  | М    | 28  |
| 2.2   | Tube rail pulley hook                                  | QE-C238-I   | Set  | 50  |
| 2.3   | Cattle carcass breast skinning platform                | QE-C211-I   | Set  | 1   |
| 2.4   | Cattle carcass automatic convey system (Six-Unit)      | QE-C217-I   | Set  | 1   |
| 2.5   | Cattle skin hydraulic puller                           | QE-C212     | Set  | 1   |
| 2.6   | Cattle skinning elevator                               | QE-C214-II  | Set  | 2   |
| 2.7   | Cattle skin transfer trolley                           | QE-C216-II  | Set  | 2   |
| 2.8   | Cattle fore legs fixed platform                        | QE-C215-II  | Set  | 1   |
| 2.9   | Reciprocating cattle breast bone cut saw               | QE-C220-II  | Set  | 1   |
| 2.10  | Breast bone cut saw sterilizing device                 | QE-C220-IV  | Set  | 1   |
| 2.11  | White viscera removed platform                         | QE-C221-II  | Set  | 1   |
| 2.12  | Cattle white viscera sliding chute                     | QE-C223-I   | Set  | 1   |
| 2.13  | Red viscera removed platform                           | QE-C221-III | Set  | 1   |
| 2.14  | Cattle red viscera sliding chute                       | QE-C223-II  | Set  | 1   |
| 2.15  | Cattle white viscera collection trough                 | QE-C223-IV  | Set  | 1   |
| 2.16  | Cattle red viscera collection trough                   | QE-P608-II  | Set  | 1   |
| 2.17  | By-products and viscera cleaning and packaging table   | QE-C224-III | Set  | 4   |
| 2.18  | Cattle stomach cleaning machine                        | QE-C225     | Set  | 1   |
| 2.19  | Head and red viscera transfer trolley                  | QE-C229-I   | Set  | 2   |
| 2.20  | Cattle carcass splitting elevator                      | QE-C233     | Set  | 1   |
| 2.21  | Cattle carcass band splitting saw                      | QE-C230-I   | Set  | 1   |
| 2.22  | Band splitting saw sterilizing                         | QE-C230-III | Set  | 1   |
| 2.23  | Carcass inspect platform                               | QE-C221-VI  | Set  | 1   |
| 2.24  | Carcass trimming platform                              | QE-C221-VII | Set  | 1   |
| 2.25  | Carcass cleaning and re-inspection platform            | QE-C236-IV  | Set  | 2   |
| 2.26  | Carcass manual cleaning machine                        | QE-C236-III | Set  | 1   |

# Model: QE-C110-II

Which main used to hang cattle over head and manual convey for bleeding, main data as following:

- 1)-Rail Height: 4.2-5m
- 2)-Capacity: 30 Heads per hour
- 3)-Component and material:
- Hot galvanized 12# double channel steel
- Hot galvanized special hanger
- φ60\*4mm stainless steel orbit
- Hot galvanized hanger, Distance 600mm