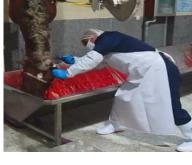

# 1.1 Living cattle ritual halal killing box-----

# Model: QE-C103-I

Which main used for living cattle fixed and Islamic Halal religion killing, and fixed on the ground by expansion screw bolts, the detail

data as following

1)-Design principle: hydraulic and electric driving

2)-Capacity: 40-45cattle per hour

3)-Rate voltage/Frequency/Phase: 380V/50HZ/3P

4)-Power: 5.5+2.2Kw

5)-Working pressure: 4.0Mpa

6)-Out size: 3200X2000X2370mm (LXWXH)

7)-Weight: 2500Kg 8)-Flip degree: 180°C