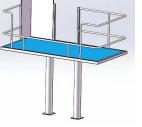

# 1.2 Living cattle killing platform------

Model: QE-C106-II

Which main used to fixed front of the killing box for staff to kill living cattle for bleeding, main data as following:

1)-Out size: 1600X1000X600mm (LXWXH)

2)-Component and material:

√ 60\*40\*2mm hot galvanized steel frame

✓ 25mm Anti-skid plastic square

stainless steel ladder and handrail

✓ One set hand washing and knife sterilizing device