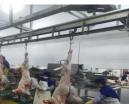

# 1.4 Cattle blood collection chute-------2Sets

### Model: QE-C115

Which main used to fixed under cattle bleeding convey rail for blood collection, main data as following:

1)-Out size:

- 7000X1200X500mm(LXWXH)
- 4000X1000X500mm(LXWXH)
- 2)-Component and material:
- 38\*38\*2mm stainless steel Square tube
- 2mm stainless steel plate
- stainless steel adjusting foot
- Sewage pipe and blood collection pipe

# Model: QE-C110-II

Which main used to hang cattle over head and manual convey for bleeding, main data as following:

- 1)-Rail Height: 4.2-5m
- 2)-Capacity: 30 Heads per hour
- 3)-Component and material:
- Hot galvanized 12# double channel steel
- Hot galvanized special hanger
- φ60\*4mm stainless steel orbit
- Hot galvanized hanger, Distance 600mm