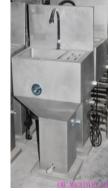

# 1.2 Living cattle killing platform------

Model: QE-C106-II

Which main used to fixed front of the killing box for staff to kill living cattle for bleeding, main data as following:

1)-Out size: 1600X1000X600mm (LXWXH)

2)-Component and material:

√ 60\*40\*2mm hot galvanized steel frame

✓ 25mm Anti-skid plastic square

stainless steel ladder and handrail

✓ One set hand washing and knife sterilizing device