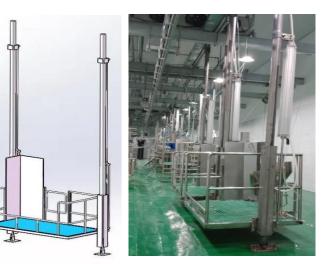

Which main used by products and viscera cleaning and packaging, the detail data as following: 1)-Out size: 1800X1000X900mm(LXWXH)

2)-Deep:100mm

-3Sets

----1Set

1Set

---1Set

3)-Component and material:

- ✓ 38\*38\*2mm stainless steel square pipe
- stainless steel table-board
- Drain hole
- ✓ stainless steel adjusting foot
- 2.11 Head and red viscera transfer trolley------Model: QE-C229-I

Which main used to collection cattle red viscera and transfer to storage room, main data as following:

1)-Size:1500X800X1600mm(LXWXH)

2)-Capacity: 54pcs hanger

3)-Component and material:

- ✓ 38\*38\*2mm stainless steel frame
- ✓ 12mm stainless steel red offal hook
- 1.5mm stainless steel bottom tray
- ✓ 4pcs nylon roller(2pcs Omni-directional wheel)