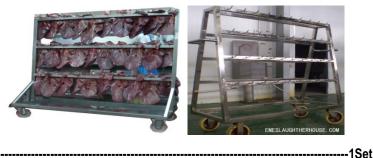

## 2.19 Standard trolley------

## Model: QE-L123

Which main used to collect livestock by-product and meat transfer to appoint area for treat or storage, main data as following:

## 1)-Volume:200L

2)-Out size: 600X600X600mm(LXWXH)

3)-Component and material:

- ✓ 2mm 304Stainless steel tank
- ✓ Bottom fillet structure
- ✓ 4pcs Strongly nylon wheel