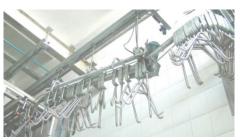

## 1.2 Cattle carcass vertical hoist-----Model: QE-C109-I

Which main used to lift cattle carcass from collection grid to over head rail for killing and bleeding, main data as following:

- 1)-Rate voltage/Frequency/Phase: 380V/50HZ/3P
- 2)-Power: 3Kw
- 3)-Hoisting ability: 2000kg
- 4)-Lifting height:6M
- 5)- Lifting speed:8m/min
- 6)-Max capacity: 40 Heads per hour
- 7)-Component and material:
- $\checkmark$ Electric hoist
- ✓ Automatic hanging device
- $\checkmark$ Heavy hook
- $\checkmark$ Low pressure control switches
- 1.3 Cattle bleeding manual convey rail------

## Model: QE-C110-II

Which main used to hang cattle over head and manual convey for bleeding, main data as following:

1)-Rail Height: 4.2-5m

2)-Capacity: 10 Heads per hour

3)-Component and material:

- $\checkmark$ Hot galvanized 12# double channel steel
- Hot galvanized special hanger
- φ60\*4mm stainless steel orbit  $\checkmark$
- Hot galvanized hanger, Distance 600mm ✓
- 1.4 Cattle bleeding shackle-----Model: QE-C114

Which main used to tie cattle feet and hang on convey rail for bleeding, main data as following:

-----1Set

--12M

-5Sets

Qingdao Empire Machinery Co., Ltd (EME)

NEWPERE

Address: #50 Suzhou Road Jiaozhou Qingdao City Shandong Province, China Web: www.eme-abattoir.com Mobile/Whatsapp: +86 15154298833