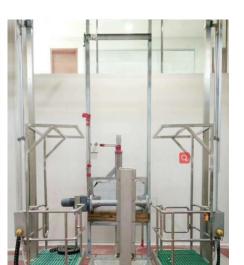

## 1.1 Living cattle fixed killing box-----Model: QE-C103-II

Which main used to limited the living cattle head for stunning and installation on floor with expansion screw bolt, main data as following:

1)-Design principle: pneumatic

- 2)-Max capacity: 60cattle per hour
- 3)-Work pressure:0.6-0.8Mpa
- 4)-Air consume: 630L/ Time
- 5)-Components and material:
- √ Hot galvanized main structure
- $\checkmark$ Cattle entrance push device
- Cattle collection grid plate
- Head clamping device  $\checkmark$
- $\checkmark$ Side door lifting device
- Bottom overturn plate device
- $\checkmark$ Aluminum alloy cylinder
- $\checkmark$ Pneumatic control box
- $\checkmark$ Poly-amide plate