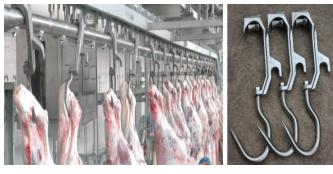

## 2.2 Tube rail pulley hook-----20Sets

## Model: QE-C238-I

Which main used to hang cattle carcass for slaughtering process, main data as following:

1)-Weight: About 3.78kg

2)-Out Size: 480X80X70mm (LXWXH)

3)-Tube Diameter: 40-60mm

4)-Carrying Capacity: 1500Kg

5)-Component and material:

- ✓ stainless steel precision casting hanger
- ✓ H225 refined steel casting, surface hot galvanized
- ✓ φ22mm stainless steel hooks
- ✓ Roller with 2pcs sealed bearings
- 2.3 Cattle carcass breast skinning platform-----