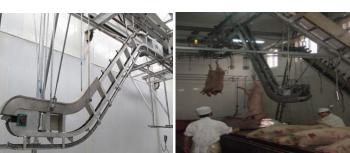

## 5.1 Cattle carcass manual convey rail------

## Model: QE-C301-II

Which main used to convey cattle and pig carcass for chilling, freezing, and transportation to all functional rooms, such as boneless,

dispatching, etc, main data as following:

1)-Rail Height: 3.6/2.4m

2)-H225hanger distance:600-800mm

3)-Component and material:

- Hot galvanized steel 12# double channel steel  $\checkmark$
- Hot galvanized special hanger  $\checkmark$
- φ60\*4mm stainless steel orbit  $\checkmark$
- ✓ 90 ° and 60 ° stainless steel rail elbow
- ✓ Connecting bolt