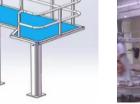

## Model: QE-C211-I

Which main used to assist workers convenient to brisket skinning, main data as following:

1)-Out size: 2000X1000X2000mm (LXWXH)

2)-Component and material:

- ✓ ∮ 159mm hot galvanized steel pipe support
- ✓ 60\*40\*2mm hot galvanized steel frame
- ✓ 25mm Anti-skid plastic square
- ✓ stainless steel ladder and handrail
- $\checkmark$  One set hand washing and knife sterilizing device

## Model: QE-C214-II

Which main used to support staffs assistant skin puller to removed skin from carcass, main data as following:

1)-Out size: 1000X800X3800mm (LXWXH)

- 2)-Lifting height:1600mm
- 3)-Work pressure:0.6-0.8Mpa
- 4)-Air consume: 185L/Time
- 5)-Elevating ability: 125Kg
- 3)-Component and material:
- ✓ stainless steel main support pillar
- ✓ 60\*40\*2mm stainless steel steel frame
- ✓ 25mm Anti-skid plastic square
- ✓ stainless steel ladder and handrail
- stainless steel water receiving tray
- ✓ Guide water column
- Aluminum alloy cylinder
- Pneumatic control system
- ✓ Apron cleaning device
- ✓ Hand washing and knives sterilizing device