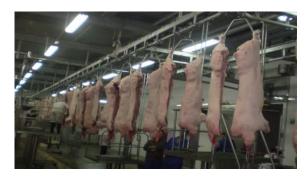

Which main used to hang pig carcass for complete bleeding with manual convey, main data as following:

1)-Rail Height:3.6m

2)-Push block distance:600-800mm

3)-Max capacity: 30 Heads/hour

4)-Component and material:

- ✓ Hot galvanized 10# double channel steel
- ✓ Hot galvanized10# I-Beam
- ✓ Hot galvanized refined steel casting hanger
- ✓ Connecting bolt
- $\checkmark$   $\Phi$  60\*4mm 304 stainless steel tube rail (Rube rail)