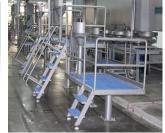

## Model: QE-C211-I

Which main used to assist workers convenient to brisket skinning, main data as following:

1)-Out size: 2000X1000X2000mm (LXWXH)

2)-Component and material:

- ✓ ∮ 159mm hot galvanized steel pipe support
- ✓ 60\*40\*2mm hot galvanized steel frame
- ✓ 25mm Anti-skid plastic square
- ✓ stainless steel ladder and handrail
- $\checkmark$  One set hand washing and knife sterilizing device

## Model: QE-C215-I

Which main used to fixed the fore legs with stainless chain to keep the carcass from moving during skin removed, assist workers convenient to cut breastbone, main data as following:

1)-Out size: 1000X800X1400mm (LXWXH)

2)-Component and material:

- 80\*80\*2mm hot galvanized steel square tube
- $\checkmark$ Hot galvanized steel checkered plate
- ✓ stainless steel chain
- 2.7 White and red viscera removed platform------