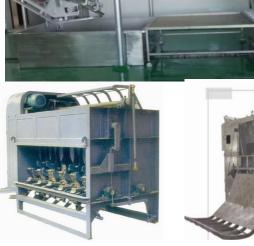

## 4.4 Pig carcass hydraulic dehairing machine-----

## Model: QE-P209-I

Which main used to remove pig hair after scalding in small and middle capacity pig slaughterhouse , main data as following:

1)-Rated voltage / phase / frequency: 380v / 3p / 50hz

2)-Power: 7Kw

3)-Out size: 2680\*1340\*1660mm(L\*W\*H)

- 4)-Capacity: 60pig per hour
- 5)-Dehairing time: 40s
- 6)-Loading weight: ≤130Kg
- 7)-Dehair effective length: 1.8m
- 8)-Dehairing rate:≥90
- 9)-Bone broken rate: ≤2%
- 10)-Axis qty: 1set
- 11)-Component and material:

-----20Sets

---1Set

1Set

- ✓ Hot galvanized main frame
- ✓ Hot galvanized single dehairing roller with rubber sheet
- ✓ Hot galvanized concave-grid plate
- ✓ Stainless steel raking
- ✓ 2mm stainless steel plate shell
- ✓ Hydraulic pressure station
- ✓ Oil cylinder and hydraulic control system and soft pipe
- 4.5 Carcass hair trimming collection table------