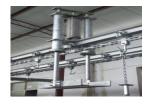

## 6.1 Equipment main support and hanging material-----Model: QE-C403

Which main used for cattle and pig abattoir equipment main beam support and hanging, fixed on the upper end of the column by welding, main data as following:

1)-Component and material:

- ✓ DN125 Hot galvanized steel column
- ✓ Hot Galvanized Main Steel Beam
- ✓ 28# I-beam,280\*124\*10.5
- ✓ 25# I-beam,250\*118\*10
- ✓ 20# I-beam,200\*102\*9
- ✓ 18# I-beam,200\*102\*9
- ✓ 16# I-beam,200\*102\*9
- 6.2 Equipment installation auxiliary material and accessories-----