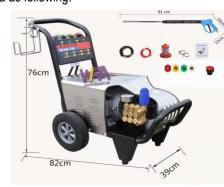

## Model: QE-C236-III

Which is used to cleaning cattle half carcass by high pressure water, the detail data as following:

1)-Power mode:3-phase electric

2)-Include:15m high pressure explosion-proof steel wire pipe

- ✓ Copper tube high pressure gun
- ✓ High density filter
- ✓ 5m water inlet PVC pipe

#### 3)-Technical parameters:

- ✓ Power: 2.2Kw
- ✓ Rate of flow: 13L/Min
- ✓ Max pressure:18Mpa Power mode:3-phase electric
- 2.18 Carcass rail weight system-----

## Model: QE-P504-I

Which is used to cleaning pig half carcass by high pressure water, the detail data as following:

#### 1)-Power mode:3-phase electric

2)-Include:15m high pressure explosion-proof steel wire pipe

- ✓ Copper tube high pressure gun
- High density filter
- 5m water inlet PVC pipe  $\checkmark$

3)-Technical parameters:

- Power: 2.2Kw  $\checkmark$
- $\checkmark$ Rate of flow: 13L/Min
- Max pressure:18Mpa Power mode:3-phase electric

4.15 Standard trolley-----