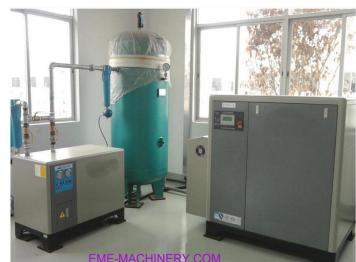

- ✓ Hot galvanized rigid Connectors
- ✓ Hot galvanized connecting Plate
- ✓ Hot galvanized connecting screw
- ✓ Hot galvanized bolt and nut
- ✓ Expansion bolt
- 6.3 Screw air compressor(0.8Mpa-11Kw)------Model: QE-L301-III

----2Tons

-16Tons

Which main used to offer high-pressure air for some machine which need controlling or driving by pneumatic, main data as following:

1)-Rated voltage/phase/frequency: 380V/3P/50HZ

- 2)-Power: 11+0.375Kw
- 3)-Exhaust pressure: 0.8Mpa
- 4)-Capacity:1.7m3/min
- 5)-Air storage tank capacity:1000L
- 6)-Weight:380kg
- 7)-Out size:1050\*750\*1000mm(L\*W\*H)
- 8)-Noise:67±2 db(A)
- 9)-Outlet pipe diameter:G3/4"
- 10)-Component and material:
- ✓ IP54 totally enclosed dust-proof motor
- Excellent transmission system
- ✓ High efficiency filtration system
- ✓ Large oil cooler and air cooler with load low temperature difference (6-8 °C)
- ✓ Intelligent control system
- ✓ Abb, Siemens, Schneider and other electrical components
- ✓ Air drying device
- ✓ Air storage tank
- ✓ Air filter