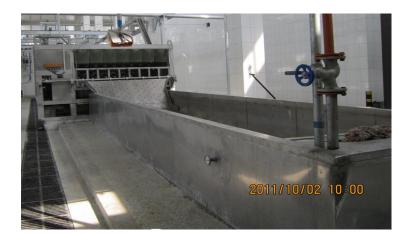

## 4.3 Pig carcass electric scalding tank -----

#### Model: QE-P201-I

Which main used for pig carcass scalding before dehairing, main data as following:

1)-Working principle: electric

- 2)-Rated voltage / phase / frequency: 380v / 3p / 50hz
- 3)-Power: 30Kw
- 4)-Scalding temperature: 58-62°C
- 5)-Out size: 3000\*1800\*800mm(L\*W\*H)

6)-Component and material:

- ✓ Stainless steel square steel main frame
- ✓ 80mm polyurethane insulation layer
- ✓ 2mm 304 Stainless steel plate shell
- ✓ 30kw stainless steel electric heating rod
- Drain valve
- Temperature control system