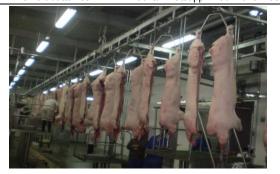

## 2.5 Cattle & pig chilling and guarter carcass cutting equipment unit

## 5.1 Cattle carcass manual convey rail------

## Model: QE-C301-II

Which main used to convey cattle and pig carcass for chilling, freezing, and transportation to all functional rooms, such as boneless,

dispatching, etc, main data as following:

1)-Rail Height: 3.6/2.4m