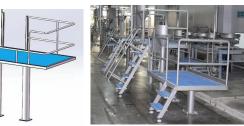

5)-Component and material:

- ✓ stainless steel precision casting hanger
- ✓ H225 refined steel casting, surface hot galvanized
- ✓ φ22mm stainless steel hooks
- ✓ Roller with 2pcs sealed bearings
- 2.3 Cattle carcass breast skinning platform-----

## Model: QE-C211-I

Which main used to assist workers convenient to brisket skinning, main data as following:

1)-Out size: 2000X1000X2000mm (LXWXH)

2)-Component and material:

- ✓ ∮ 159mm hot galvanized steel pipe support
- ✓ 60\*40\*2mm hot galvanized steel frame
- ✓ 25mm Anti-skid plastic square
- ✓ stainless steel ladder and handrail
- $\checkmark$  One set hand washing and knife sterilizing device