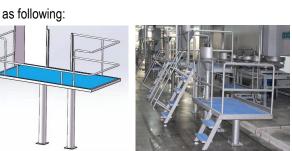

## 5.1 Cattle carcass manual convey rail------

## Model: QE-C301-II

Which main used to convey cattle and pig carcass for chilling, freezing, and transportation to all functional rooms, such as boneless,

dispatching, etc, main data as following:

1)-Rail Height: 3.6/2.4m

2)-H225hanger distance:600-800mm

3)-Component and material:

- Hot galvanized steel 12# double channel steel  $\checkmark$
- Hot galvanized special hanger  $\checkmark$
- φ60\*4mm stainless steel orbit  $\checkmark$
- ✓ 90 ° and 60 ° stainless steel rail elbow
- ✓ Connecting bolt