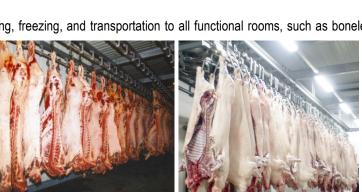

## 5.1 Cattle carcass manual convey rail------

## Model: QE-C301-II

Which main used to convey cattle and pig carcass for chilling, freezing, and transportation to all functional rooms, such as boneless,

dispatching, etc, main data as following:

1)-Rail Height: 3.6/2.4m

2)-H225hanger distance:600-800mm

3)-Component and material:

- Hot galvanized steel 12# double channel steel  $\checkmark$
- Hot galvanized special hanger  $\checkmark$
- φ60\*4mm stainless steel orbit  $\checkmark$
- ✓ 90 ° and 60 ° stainless steel rail elbow
- ✓ Connecting bolt