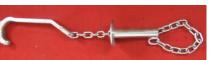

## 3.5 Pig bleeding shackle-----

#### Model: QE-P111

Which main used to hang pig carcass one over head convey rail for bleeding, main data as following:

1)-Max load-bearing:500kg

- 2)-Material:304 stainless steel
- 3)-Length: 0.6-0.96mm
- 3.6 Carcass mechanical unloading device------