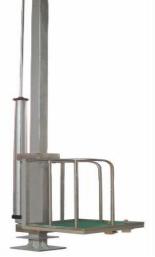

## 1.2 Cattle carcass vertical hoist-----Model: QE-C109-I

Which main used to lift cattle carcass from collection grid to over head rail for killing and bleeding, main data as following:

- 1)-Rate voltage/Frequency/Phase: 380V/50HZ/3P
- 2)-Power: 3Kw
- 3)-Hoisting ability: 2000kg
- 4)-Lifting height:6M
- 5)- Lifting speed:8m/min
- 6)-Max capacity: 40 Heads per hour
- 7)-Component and material:
- $\checkmark$ Electric hoist
- ✓ Automatic hanging device
- $\checkmark$ Heavy hook
- $\checkmark$ Low pressure control switches
- 1.3 Cattle bleeding manual convey rail------

## 1.6 Cattle carcass re-hanging platform------1Set

## Model: QE-C205-I

Which main used to fixed under over head convey rail for cattle head, horn and fore hooves removed, main data as following:

1)-Out size: 2000X1000X2000mm (LXWXH)

2)-Component and material:

- ✓ ∮ 159mm hot galvanized steel pipe support
- ✓ 60\*40\*2mm hot galvanized steel frame
- ✓ 25mm Anti-skid plastic square
- ✓ stainless steel ladder and handrail
- ✓ One set knife sterilizing device