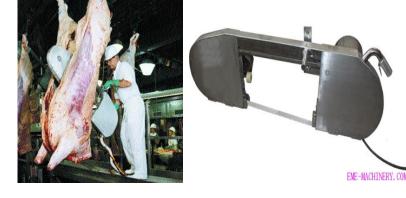

Which main used to cut cattle carcass into two pieces along the spine and suspended under the steel beam by balance, main data as following:

1)-Rate voltage/Frequency/Phase: 380V/50HZ/3P

2)-Power: 2.2Kw

3)-Out size: 1300X400X500mm(LXWXH)

4)-Blade length:3100mm

5)-Cutting depth: 500mm

6)-Weight:89kg

7)-Component and material:

- Balance
- Transformer

----1Set

10pcs saw blade