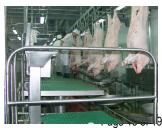

## 5.1 Cattle carcass manual convey rail------

## Model: QE-C301-II

Which main used to convey cattle and pig carcass for chilling, freezing, and transportation to all functional rooms, such as boneless,

dispatching, etc, main data as following:

1)-Rail Height: 3.6/2.4m