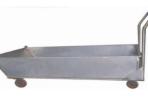

## 2.19 Standard trolley------

## Model: QE-L123

Which main used to collect livestock by-product and meat transfer to appoint area for treat or storage, main data as following:

## 1)-Volume:200L

2)-Out size: 600X600X600mm(LXWXH)

3)-Component and material:

- ✓ 2mm 304Stainless steel tank
- ✓ Bottom fillet structure
- ✓ 4pcs Strongly nylon wheel