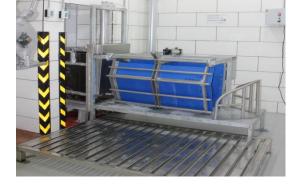

#### Model: QE-P201-I

Which main used for pig carcass scalding before dehairing, main data as following:

1)-Working principle: electric

- 2)-Rated voltage / phase / frequency: 380v / 3p / 50hz
- 3)-Power: 30Kw
- 4)-Scalding temperature: 58-62°C
- 5)-Out size: 3000\*1800\*800mm(L\*W\*H)

6)-Component and material:

- ✓ Stainless steel square steel main frame
- ✓ 80mm polyurethane insulation layer
- ✓ 2mm 304 Stainless steel plate shell
- ✓ 30kw stainless steel electric heating rod
- Drain valve
- Temperature control system