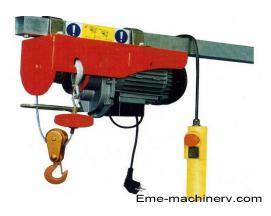

## Model: QE-C305-II

Which main used to unloading cattle and pig carcass form the convey rail for delivery, main data as following:

- 1)-Rate voltage/Frequency/Phase: 380V/50HZ/3P
- 2)-Power: 1.5Kw
- 3)-Lifting height: 3M
- 4)-Lifting speed: 4m/min
- 5)-Hoisting ability:1000kg
- 6)-Max capacity: 45 carcass per hour
- 7)-Component and material:
- ✓ Electric hoist
- ✓ Hanging carcass device(Guide device)
- ✓ Hot galvanized hanger
- Limit device
- ✓ Low pressure control switches