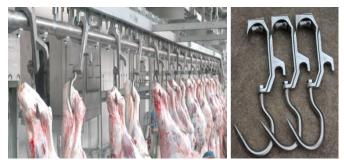

## 2.2 Tube rail pulley hook-----20Sets

## Model: QE-C238-I

Which main used to hang cattle carcass for slaughtering process, main data as following:

1)-Weight: About 3.78kg

2)-Out Size: 480X80X70mm (LXWXH)

3)-Tube Diameter: 40-60mm

4)-Carrying Capacity: 1500Kg

5)-Component and material:

- ✓ stainless steel precision casting hanger
- ✓ H225 refined steel casting, surface hot galvanized
- ✓ φ22mm stainless steel hooks
- ✓ Roller with 2pcs sealed bearings
- 2.3 Cattle carcass breast skinning platform-----

5.2 Tube rail pulley hook for cattle carcass ------Model: QE-C238-I

Which main used to hang cattle carcass for slaughtering process, main data as following:

1)-Weight: About 3.78kg

2)-Out Size: 480X80X70mm (LXWXH)

3)-Tube Diameter: 40-60mm

4)-Carrying Capacity: 1500Kg

5)-Component and material:

- stainless steel precision casting hanger  $\checkmark$
- H225 refined steel casting, surface hot galvanized
- φ22mm stainless steel hooks

## 5.3 Tube rail pulley hook------200Sets

## Model: QE-P506

Which main used to hang pig carcass on over head convey rail for evisceration, chilling, cold storage and so on, main data as following:

1)-Distance:450mm

2)-Max loading:400kg

3)-Component and material:

- ✓ 304 stainless steel precision casting hanger
- $\checkmark$   $\phi$  18mm 304 stainless steel hooks