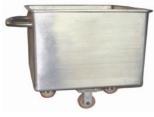

## 2.19 Standard trolley------

## Model: QE-L123

Which main used to collect livestock by-product and meat transfer to appoint area for treat or storage, main data as following:

## 1)-Volume:200L

2)-Out size: 600X600X600mm(LXWXH)

3)-Component and material:

- ✓ 2mm 304Stainless steel tank
- ✓ Bottom fillet structure
- ✓ 4pcs Strongly nylon wheel

## Model: QE-L123

Which main used to collect livestock by-product and meat transfer to appoint area for treat or storage, main data as following: 4)-Volume:200L

5)-Out size: 600X600X600mm(LXWXH)

6)-Component and material:

- 2mm 304Stainless steel tank
- Bottom fillet structure
- $\checkmark$ 4pcs Strongly nylon wheel