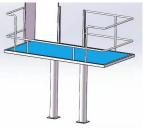

## Model: QE-C221-II

Which main used to support worker evisceration white viscera, the detail data as following:

1)-Out size: 2000X1000X1350mm(LXWXH)

2)-Component and material:

- ∮ 159mm hot galvanized steel pipe support  $\checkmark$
- ✓ 60\*40\*2mm hot galvanized steel frame
- 25mm Anti-skid plastic square
- stainless steel ladder and handrail  $\checkmark$
- $\checkmark$ Include one sent hand washing and knives sterilizing device

Which main used by products and viscera cleaning and packaging, the detail data as following: 1)-Out size: 1800X1000X900mm(LXWXH)

2)-Deep:100mm

-3Sets

----1Set

1Set

---1Set

3)-Component and material:

- ✓ 38\*38\*2mm stainless steel square pipe
- stainless steel table-board
- Drain hole
- ✓ stainless steel adjusting foot
- 2.11 Head and red viscera transfer trolley------Model: QE-C229-I