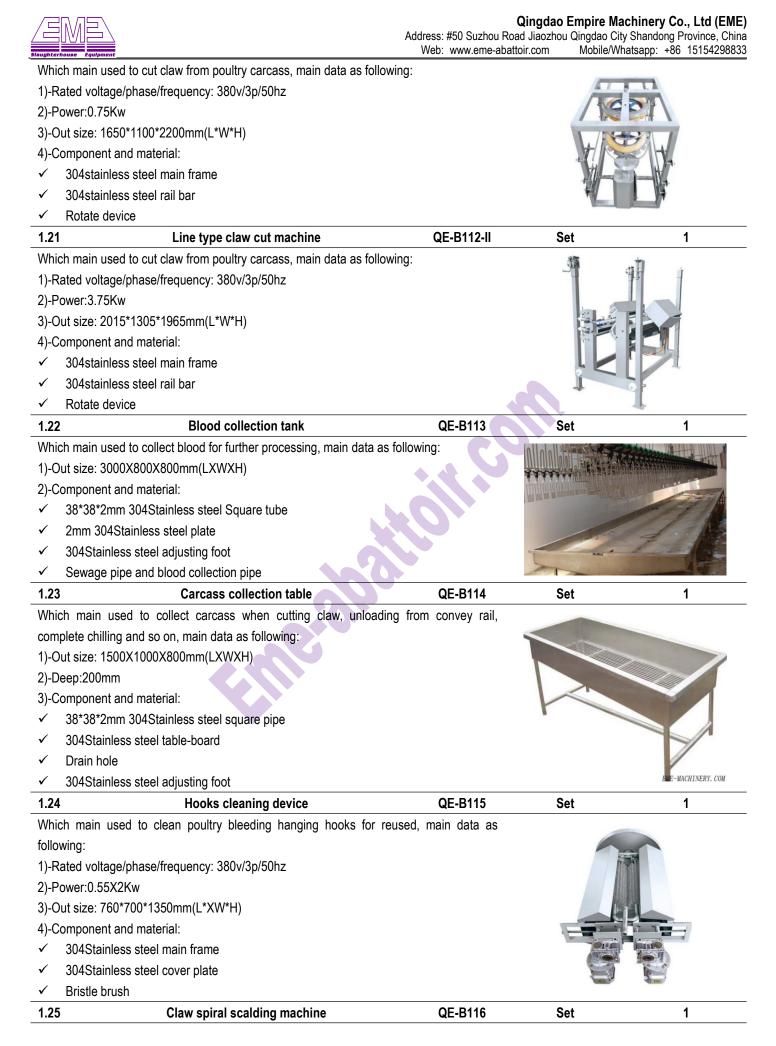

## Poultry/boiler/chicken abattoir equipment price list I.

| No.     | Items                                                 | Model       | 110:4 | 04. | Otre Motorial | Power        | Size(m)     |              |            |
|---------|-------------------------------------------------------|-------------|-------|-----|---------------|--------------|-------------|--------------|------------|
| NO.     | items                                                 | wodei       | Unit  | Qty | Material      | (Kw)         | L           | w            | H/T        |
| 1、Livin | g poultry receiving and killing equipment unit        | 1           |       |     |               |              |             | 1            |            |
| 1.1     | Living poultry cage transfer system                   | QE-B101     | Set   | 1   | Hot-G         | 11           | 6           | 4.5          | 4.5        |
| 1.2     | Living poultry cage belt convey machine               | QE-B102-I   | Set   | 1   | SS304         | 1.5          | 4           | 0.7          | 0.65       |
| 1.3     | Living poultry cage roller convey table               | QE-B102-II  | Set   | 1   | SS304         |              | 4           | 0.6          | 0.65       |
| 1.4     | Living poultry cage cleaning machine                  | QE-B103     | Set   | 1   | SS304         | 9.35         | 6.5         | 2.2          | 1.65       |
| 1.5     | Living poultry cage sliding chute                     | QE-B104     | Set   | 1   | SS304         |              | 2.5         | 0.85         | 0.7        |
| 1.6     | Poultry bleeding and plucking automatic convey rail   | QE-B105     | М     | 1   | SS304         | 2.2          |             |              |            |
| 1.7     | Living poultry stunning machine                       | QE-B106     | Set   | 1   | SS304         |              | 1           | 0.9          | 1.7        |
| 1.8     | Living poultry automatic killing machine              | QE-B107     | Set   | 1   | SS304         | 1.85         | 1.8         | 1.1          | 1.55       |
| 1.9     | Horizontal type carcass scalding machine              | QE-B108-I   | Set   | 1   | SS304         | 31.5         | 1.6         | 1            | 0.95       |
| 1.10    | Open type carcass scalding machine                    | QE-B108-II  | Set   | 1   | SS304         | 7.7          | 4           | 2.5          | 1.55       |
| 1.11    | Closed type carcass scalding machine                  | QE-B108-III | Set   | 1   | SS304         |              | 4           | 0.9          | 2.2        |
| 1.12    | Rotundity type carcass plucking machine               | QE-B109-I   | Set   | 1   | SS304         | 2.2          | 1.3         | 0.8          | 0.95       |
| 1.13    | Box type carcass plucking machine                     | QE-B109-II  | Set   | 1   | SS304         | 4            | 2           | 1.5          | 1.2        |
| 1.14    | Horizontal type carcass plucking machine              | QE-B109-III | Set   | 1   | SS304         | 8            | 4.2         | 1.7          | 1.2        |
| 1.15    | Vertical type carcass plucking machine                | QE-B109-IV  | Set   | 1   | SS304         | 8.8<br>17.6  | 3.4<br>4.95 | 2.35<br>2.35 | 2.5<br>2.5 |
| 1.16    | Vertical type carcass fine plucking machine           | QE-B109-V   | Set   | 1   | SS304         | 13.2<br>26.4 | 3.4<br>4.95 | 2.35<br>2.35 | 2.5<br>2.5 |
| 1.17    | Poultry scalding and plucking combination machine     | QE-B109-VI  | Set   | 1   | SS304         | 4.4          | 4.4         | 2.15         | 1.28       |
| 1.18    | Poultry tail plucking machine                         | QE-B110     | Set   | 1   | SS304         | 0.75         | 2           | 1.3          | 1.9        |
| 1.19    | Automatic tail cut machine                            | QE-B111     | Set   | 1   | SS304         | 0.75         | 1.62        | 1.1          | 2.2        |
| 1.20    | Rotate type claw cut machine                          | QE-B112-I   | Set   | 1   | SS304         | 0.75         | 1.62        | 1.1          | 2.2        |
| 1.21    | Line type claw cut machine                            | QE-B112-II  | Set   | 1   | SS304         | 3.75         | 2           | 1.3          | 1.95       |
| 1.22    | Blood collection tank                                 | QE-B113     | Set   | 1   | SS304         |              | 3           | 0.8          | 0.8        |
| 1.23    | Carcass collection table                              | QE-B114     | Set   | 1   | SS304         |              | 1.5         | 1            | 0.8        |
| 1.24    | Hooks cleaning device                                 | QE-B115     | Set   | 1   | SS304         | 1.1          | 0.76        | 0.7          | 1.35       |
| 1.25    | Claw spiral scalding machine                          | QE-B116     | Set   | 1   | SS304         | 3            |             | 1            | 1.2        |
| 1.26    | Single unit claw peeling machine                      | QE-B117-I   | Set   | 1   | SS304         | 3            | 1.3         | 0.8          | 0.95       |
| 1.27    | Dual unit claw peeling machine                        | QE-B117-II  | Set   | 1   | SS304         | 7.4          | 2           | 1            | 1.9        |
| 1.28    | Spiral claw peeling machine                           | QE-B117-III | Set   | 1   | SS304         | 5.5          | 2.9         | 0.85         | 1.9        |
| 1.29    | Claw cutting machine                                  | QE-B118     | Set   | 1   | SS304         | 2.25         | 2.4         | 0.95         | 1          |
| 1.30    | By-products pneumatic deliver system                  | QE-B119     | Set   | 1   | SS304         | 1.5          | 1.78        | 0.5          | 0.67       |
| 1.31    | Frequency electric control cabinet                    | QE-B120     | Set   | 1   | Original      |              | 1.08        | 0.4          | 1.8        |
| 2、Poul  | try/boiler/chicken evisceration and chilling equipmen | t unit      |       |     | 1             | 1            |             |              |            |
| 2.1     | Poultry evisceration automatic convey rail            | QE-B201     | M     | 1   | SS304         | 2.2          |             |              |            |
| 2.2     | Viscera sliding chute                                 | QE-B202     | Set   | 1   | SS304         |              | 1.2         | 0.2          | 0.9        |
| 2.3     | Viscera collection trough                             | QE-B203     | Set   | 1   | SS304         |              | 5           | 0.8          | 0.8        |
| 2.4     | Carcass washing machine                               | QE-B204     | Set   | 1   | SS304         |              | 1.6         | 0.7          | 1.85       |
| 2.5     | Head automatic cut machine                            | QE-B205     | Set   | 1   | SS304         | 0.75         | 1.5         | 0.75         | 1.15       |
| 2.6     | Carcass unloading device                              | QE-B206     | Set   | 1   | SS304         |              | 1.5         | 0.4          | 0.5        |
| 2.7     | Gizzard oil removed machine                           | QE-B207     | Set   | 1   | SS304         | 4            | 1.3         | 0.8          | 0.95       |
| 2.8     | Dual unit gizzard inner peeling machine               | QE-B208-I   | Set   | 1   | SS304         | 0.75         | 1.3         | 0.55         | 0.8        |
| 2.9     | Four unit gizzard inner peeling machine               | QE-B208-II  | Set   | 1   | SS304         | 1.5          | 1.21        | 0.86         | 0.9        |