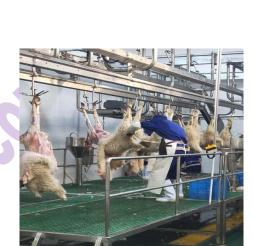

2.6 Flat rail pulley hook QE-S202-III Set 1

Which main used to hang sheep carcass for pre-skinning, head removed, evisceration and so on, main data as following:

1)-Weight: About 2.7kg

2)-Out Size: 500X50X20mm (LXWXH)

3)-Tube Diameter: 10-15mm4)-Carrying Capacity: 1500Kg5)-Component and material:

- ✓ stainless steel precision casting hanger
- ✓ H225 refined steel casting, surface hot galvanized or stainless steel
- ✓ Nylon slider