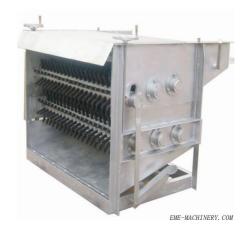

Which main used to removed sheep carcass hair after scalding, main data as following:

1)-Rate voltage/Frequency/Phase: 380V/50HZ/3P

2)-Power: 7.5Kw

3)-Capacity: 20-30sheep/goat per hour 4)-Out Size:1700x1580x1200mm (LXWXH) 5)-Dehairing effective length: 1800mm

6)-Max capacity:100heads per hour

7)-Dehairing time:30-40s

8)-Dehairing rate: ≥92%

9)-Component and material:

✓ Hot galvanized steel or stainless steel main frame and axis

✓ Rubber bar

2.23 Vertical type carcass dehairing machine QE-S211-II Set 1