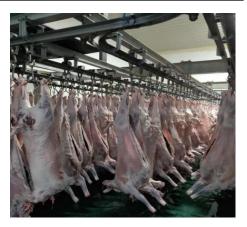

### 2.1 Sheep carcass processing automatic convey rail QE-S201-I M 1

Which main used to automatic convey carcass for processing, main data as following:

- 1)-Rated voltage / phase / frequency: 380v / 3p / 50hz
- 2)-Power: 2.2Kw
- 3)-Hanger distance:1200mm
- 4)-Max capacity: 400 Heads per hour
- 5)-Component and material:
- ✓ Hot galvanized or SS closed 8# C-beam track and die forged chain with fingers
- ✓ High polymer wear-resistant walking wheel
- ✓ Climbing track and downhill track and driving&pneumatic tension device
- ✓ Rotate device and frequency conversion control
- √ φ60\*4mm 304 stainless steel tube rail (tube-rail)
- √ 40\*40\*4mm 304 stainless steel double rail (Dual-orbit)

#### 2.2 Sheep carcass processing manual convey rail

**QE-S201-II** 

М

1

Which main used to manual convey sheep carcass for processing, main data as following:

- 1)-Rail level:2800-3000mm
- 2)-Hanger distance:600-800mm
- 3)-Component and material:
- ✓ Hot galvanized steel or stainless steel 10# double channel steel
- ✓ Hot galvanized steel or stainless steel 10# I-Beam
- ✓ Hot galvanized steel or stainless steel refined steel casting hanger
- Connecting bolt
- ✓ φ60\*4mm 304 stainless steel tube rail (tube-rail)
- √ 40\*40\*4mm 304 stainless steel double rail (Dual-orbit)

Which used to automatic convey sheep carcass for processing, main data as following:

- 1)-Rated voltage / phase / frequency: 380v / 3p / 50hz
- 2)-Power: 2.2Kw
- 3)-Hanging carcass distance:1200mm 4)-Max capacity: 400 Heads per hour
- 5)-Length:16m
- 6)-Component and material:
- ✓ Hot galvanized steel or stainless steel closed track
- ✓ Hot galvanized steel or stainless steel die forged chain
- ✓ High polymer wear-resistant walking wheel
- √ 304 Stainless steel hook
- ✓ Driving&pneumatic tension device
- ✓ Frequency control
- ✓ φ60\*4mm 304 stainless steel tube rail (tube-rail)
- √ 40\*40\*4mm 304 stainless steel double rail (Dual-orbit)