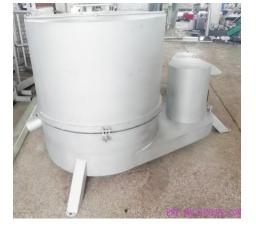

3.11 Hoof dehairing machine QE-S307 Set 1

Which main used to dehair the hooves for food, main data as following:

1)-Rated voltage / phase / frequency: 380v / 3p / 50hz

2)-Power: 7.5Kw

3)-Diameter of dehairing cylinder:1.2m 4)-Water temperature: 58-62 ℃ m

5)-1440 sheep hooves per hour

6)-Component and material:

✓ stainless steel frame base

✓ stainless steel cylindrical shell

✓ stainless steel circular rotary grid

✓ Hot and cold water mixing valve
 ✓ Drain hole at the bottom

✓ stainless steel waterproof electric control box

3.12 Sheep stomach cleaning machine QE-S308 Set 1

Which main used to cleaning the dirty inside of stomach, main data as following:

1)-Rate voltage/Frequency/Phase: 380V/50HZ/3P