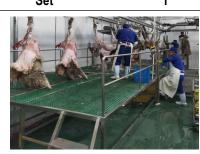

Which main used to hang sheep under pulley hook for bleeding, main data as following:

- 1)-Length:520mm/1500mm
- 2)-Component and material:
- √ 304 Stainless steel chain

Which main used to support staffs to skin sheep hind legs, main data as following:

- 1)-Out size: 1600X1000X800mm (LXWXH)
- 2)-Component and material:
- √ 60\*40\*2mm hot galvanized steel or stainless steel frame
- ✓ 25mm Anti-skid plastic square
- ✓ stainless steel ladder and handrail

Which main used to support staffs to hang carcass to convey rail, main data as following:

- 1)-Out size: 1600X1000X800mm (LXWXH)
- 2)-Component and material:
- √ 60\*40\*2mm hot galvanized steel or stainless steel frame
- ✓ 25mm Anti-skid plastic square
- ✓ stainless steel ladder and handrail