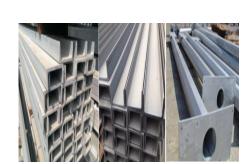

#### 4.3 Equipment main support and hanging material QE-S403 Ton

Which main used for sheep/goat abattoir equipment main beam support and hanging, main data as following:

#### 1)-Component and material:

- ✓ DN125 Hot galvanized steel column
- ✓ Hot Galvanized Main Steel Beam
- ✓ 28# I-beam,280\*124\*10.5
- √ 25# I-beam,250\*118\*10
- ✓ 20# I-beam,200\*102\*9
- ✓ 18# I-beam,200\*102\*9
- √ 16# I-beam,200\*102\*9