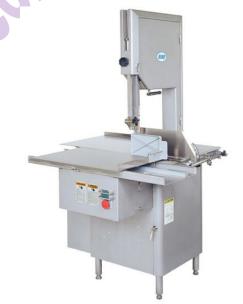

| 2.36 | Carcass band splitting saw | QE-S220-I | Set | 1 |
|------|----------------------------|-----------|-----|---|
|      |                            |           |     |   |

Which main used to cut sheep carcass into half part, main data as following:

- 1)-Rated voltage / phase / frequency: 380v / 3p / 50hz
- 2)-Power: 2.2Kw
- 3)-Max capacity: 80heads per hour 4)-Out size: 1100\*260\*450mm(L\*W\*H)
- 5)-Weight: 50Kg
- 6)-Effective stroke of saw blade: 45mm
- 7)-Reciprocating times of electric saw: 24 times /s
- 8)-Speed of electric saw splitting pig: 2-3s/ head

| -    |                                |  | *          |     |   |
|------|--------------------------------|--|------------|-----|---|
| 2.37 | Band splitting saw sterilizing |  | QE-S220-II | Set | 1 |

Which main used for sheep carcass band splitting saw sterilizing with hot water, main data as following:

- 1)-Size:800X360X150mm(LXWXH)
- 2)-Material: stainless steel

Which used to automatic convey carcass for chilling and boneless, main data as following: