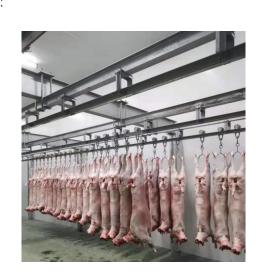

| 1.8 Sheep bleeding automatic convey ra | ail |
|----------------------------------------|-----|
|----------------------------------------|-----|

QE-S105-I

M

1

EME - Livestock Slaughterhouse Equipment Professional Manufacture

Page 6 of 21

Which main used to hang and transfer sheep carcass for complete bleeding by automatic,

main data as following:

1)-Rated voltage / phase / frequency: 380v / 3p / 50hz

2)-Power: 2.2Kw

3)-Hanger distance:1200mm

4)-Max capacity: 400 Heads per hour

5)-Component and material:

- Hot galvanized steel or stainless steel closed 8# C-beam track
- Hot galvanized steel or stainless steel die forged chain with fingers
- High polymer wear-resistant walking wheel
- Climbing track and downhill track
- Driving&pneumatic tension device
- Rotate device
- Frequency conversion control
- φ60\*4mm 304 stainless steel tube rail (tube-rail)
- 40\*40\*4mm 304 stainless steel double rail (Dual-orbit)

QE-S105-II

M

1

Which main used to hang and transfer sheep carcass for complete bleeding by manual, main data as following:

- 1)-Rail level:2800-3000mm
- 2)-Hanger distance:600-800mm
- 3)-Component and material:
- Hot galvanized steel or stainless steel 10# double channel steel
- Hot galvanized steel or stainless steel 10# I-Beam
- Hot galvanized steel or stainless steel refined steel casting hanger
- Connecting bolt
- φ60\*4mm 304 stainless steel tube rail (tube-rail)
- 40\*40\*4mm 304 stainless steel double rail (Dual-orbit)