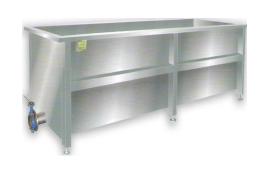

## 2.20 Carcass scalding tank (steam heating) QE-S210-I Set 1

Which main used to scald the sheep hair for de-hairing, main data as following:

1)-Working principle: steam heating 2)-Scalding temperature: 58-62 ℃

3)-Out size: 3000\*1600\*800mm(L\*W\*H)

4)-Component and material:

✓ Hot galvanized steel or stainless steel main frame

√ 80mm polyurethane insulation layer

✓ 2mm stainless steel plate shell and drain valve

✓ Temperature control system

√ 304sainless steel steam heating pipe