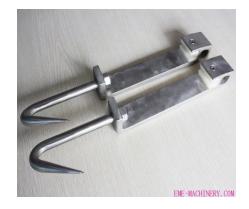

Which main used to hang sheep carcass under convey rail, main data as following:

- 1)-Out Size: 250X80X70mm (LXWXH)
- 2)-Weight: 1.8Kg
- 3)-Tube Diameter: 40-60mm 4)-Max load bearing: 300kg
- 5)-Component and material:
- ✓ Hot galvanized steel or stainless steel precision casting hanger
- ✓ Roller with 2pcs sealed bearings

Which main used to hang sheep carcass for processing, main data as following:

- 1)-Out size: 250\*80\*80mm(L\*W\*H)
- 2)-Weight: 1.2Kg
- 3)-Orbit: 40\*40\*4mm 304 stainless steel double rail
- 4)-Max load bearing: 300kg 5)-Component and material:
- ✓ Hot galvanized steel or Stainless steel precision casting hanger
- ✓ 2Pcs roller with sealed bearings
- √ 304 Stainless steel hooks