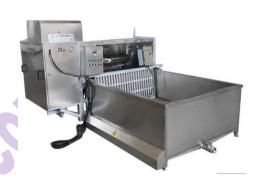

## 2.20 Carcass scalding tank (steam heating) QE-S210-I Set 1

Which main used to scald the sheep hair for de-hairing, main data as following:

1)-Working principle: steam heating 2)-Scalding temperature: 58-62 ℃

3)-Out size: 3000\*1600\*800mm(L\*W\*H)

4)-Component and material:

✓ Hot galvanized steel or stainless steel main frame

√ 80mm polyurethane insulation layer

✓ 2mm stainless steel plate shell and drain valve

✓ Temperature control system

√ 304sainless steel steam heating pipe