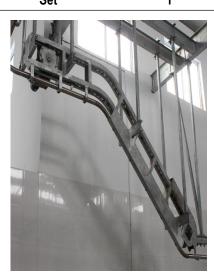

2.27 Ground type white & red offal synchronous quarantine convey machine

QE-S215-I

Set

1

Which main used to transportation sheep/goat offal for inspection, Synchronized with carcass processing conveyor, main data as following:

1)-Rated voltage / phase / frequency: 380v / 3p / 50hz

2)-Power: 2.2Kw

3)-Max capacity: 400 Heads per hour

4)-Tray distance:1200mm5)-Component and material:

✓ Include hooks sterilizing device

✓ Hot galvanized steel or stainless steel main frame

✓ Driving device, frequency control

✓ Drive & tension device

✓ Offal automatic sliding out device

✓ Tray automatic cleaning device