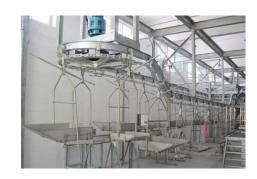

#### 1.7 Sheep bleeding slope lifting machine

QE-S104

Set

1

Which main used to lift sheep from killing table to over head convey rail for complete bleeding, main data as following:

1)-Rated voltage / phase / frequency: 380v / 3p / 50hz

2)-Power: 1.5Kw

3)-Lifting height: 1800mm

4)-Component and material:

- Hot galvanized steel or stainless steel C-beam track
- Nylon roller and hot galvanized steel or stainless steel plate chain
- High polymer wear-resistant walking wheel
- Hot galvanized steel or stainless steel channel steel frame
- Plate chain with push dog
- Driving and tension device
- Low pressure control switches
- φ60\*4mm 304 stainless steel tube rail (tube-rail)
- 40\*40\*4mm 304 stainless steel double rail (Dual-orbit)

| 1.8 Sheep bleeding automatic convey ra | ail |
|----------------------------------------|-----|
|----------------------------------------|-----|

QE-S105-I

M

1

EME - Livestock Slaughterhouse Equipment Professional Manufacture

Page 6 of 21

Which main used to hang and transfer sheep carcass for complete bleeding by automatic,

main data as following:

1)-Rated voltage / phase / frequency: 380v / 3p / 50hz

2)-Power: 2.2Kw

3)-Hanger distance:1200mm

4)-Max capacity: 400 Heads per hour

5)-Component and material:

- Hot galvanized steel or stainless steel closed 8# C-beam track
- Hot galvanized steel or stainless steel die forged chain with fingers
- High polymer wear-resistant walking wheel
- Climbing track and downhill track
- Driving&pneumatic tension device
- Rotate device
- Frequency conversion control
- φ60\*4mm 304 stainless steel tube rail (tube-rail)
- 40\*40\*4mm 304 stainless steel double rail (Dual-orbit)

QE-S105-II

M

1

Which main used to hang and transfer sheep carcass for complete bleeding by manual, main data as following:

- 1)-Rail level:2800-3000mm
- 2)-Hanger distance:600-800mm
- 3)-Component and material:
- Hot galvanized steel or stainless steel 10# double channel steel
- Hot galvanized steel or stainless steel 10# I-Beam
- Hot galvanized steel or stainless steel refined steel casting hanger
- Connecting bolt
- φ60\*4mm 304 stainless steel tube rail (tube-rail)
- 40\*40\*4mm 304 stainless steel double rail (Dual-orbit)