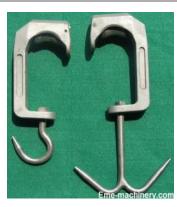

1.11 Tube rail pulley hanger QE-S107-I Set Which main used to connect with bleeding shackle and hang sheep for bleeding, main

data as following:

- 1)-Out Size: 250X80X70mm (LXWXH)
- 2)-Weight: 1.8Kg
- 3)-Tube Diameter: 40-60mm 4)-Max load bearing: 300kg 5)-Component and material:
- Hot galvanized steel or stainless steel precision casting hanger
- φ12mm 304 stainless steel hooks
- Roller with 2pcs sealed bearings

Dual rail pulley hanger

1)-Out size: 250\*80\*80mm(L\*W\*H)

2)-Weight: 1.2Kg

3)-Orbit: 40\*40\*4mm 304 stainless steel double rail

4)-Max load bearing: 300kg 5)-Component and material:

- Hot galvanized steel or Stainless steel precision casting hanger
- ✓ 2Pcs roller with sealed bearings
- √ 304 Stainless steel hooks

Which main used to hang sheep under pulley hook for bleeding, main data as following:

- 1)-Length:520mm/1500mm
- 2)-Component and material:
- √ 304 Stainless steel chain

Which main used to support staffs to skin sheep hind legs, main data as following: