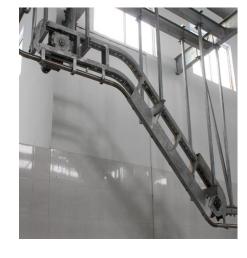

| 1.8 Sheep bleeding automatic convey ra | ail |
|----------------------------------------|-----|
|----------------------------------------|-----|

QE-S105-I

M

1

EME - Livestock Slaughterhouse Equipment Professional Manufacture

Page 6 of 21

Which main used to hang and transfer sheep carcass for complete bleeding by automatic,

main data as following:

1)-Rated voltage / phase / frequency: 380v / 3p / 50hz

2)-Power: 2.2Kw

3)-Hanger distance:1200mm

4)-Max capacity: 400 Heads per hour

5)-Component and material:

- Hot galvanized steel or stainless steel closed 8# C-beam track
- Hot galvanized steel or stainless steel die forged chain with fingers
- High polymer wear-resistant walking wheel
- Climbing track and downhill track
- Driving&pneumatic tension device
- Rotate device
- Frequency conversion control
- φ60\*4mm 304 stainless steel tube rail (tube-rail)
- 40\*40\*4mm 304 stainless steel double rail (Dual-orbit)