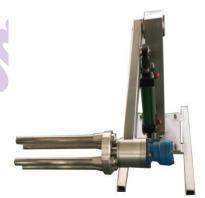

so on, main data as following: 1)-Out size: 450\*80mm(L\*W)

2)-Material: complete stainless steel

3)-Weight: About 0.8kg

2.8 Hooves hydraulic shear QE-S203-I Set 1

Which main used to cut sheep hoof and head by hydraulic, main data as following:

1)-Rate voltage/Frequency/Phase: 380V/50HZ/3P

2)-Power: 4Kw

3)-Working principle: hydraulic4)-Shear opening size: 90mm

5)-Working pressure:180bar

6)-Working speed (open and close): 3second

7)-Oil tank capacity of hydraulic station:27L

8)-Weight: 3.9kg

9)-Component and material:

- ✓ Balance
- ✓ Hydraulic station
- ✓ High pressure soft pipe and connector

|                                   | out of the first and out of the first of the |               |     |   |
|-----------------------------------|--------------------------------------------------------------------------------------------------------------------------------------------------------------------------------------------------------------------------------------------------------------------------------------------------------------------------------------------------------------------------------------------------------------------------------------------------------------------------------------------------------------------------------------------------------------------------------------------------------------------------------------------------------------------------------------------------------------------------------------------------------------------------------------------------------------------------------------------------------------------------------------------------------------------------------------------------------------------------------------------------------------------------------------------------------------------------------------------------------------------------------------------------------------------------------------------------------------------------------------------------------------------------------------------------------------------------------------------------------------------------------------------------------------------------------------------------------------------------------------------------------------------------------------------------------------------------------------------------------------------------------------------------------------------------------------------------------------------------------------------------------------------------------------------------------------------------------------------------------------------------------------------------------------------------------------------------------------------------------------------------------------------------------------------------------------------------------------------------------------------------------|---------------|-----|---|
| 2.9                               | Hooves hydraulic shear sterilizing device                                                                                                                                                                                                                                                                                                                                                                                                                                                                                                                                                                                                                                                                                                                                                                                                                                                                                                                                                                                                                                                                                                                                                                                                                                                                                                                                                                                                                                                                                                                                                                                                                                                                                                                                                                                                                                                                                                                                                                                                                                                                                      | QE-S203-II    | Set | 1 |
| Which main us                     | sed for sheep hooves cutting shear sterilizing, main data                                                                                                                                                                                                                                                                                                                                                                                                                                                                                                                                                                                                                                                                                                                                                                                                                                                                                                                                                                                                                                                                                                                                                                                                                                                                                                                                                                                                                                                                                                                                                                                                                                                                                                                                                                                                                                                                                                                                                                                                                                                                      | as following: |     |   |
| 1)-Out size: 660X360X800mm(LXWXH) |                                                                                                                                                                                                                                                                                                                                                                                                                                                                                                                                                                                                                                                                                                                                                                                                                                                                                                                                                                                                                                                                                                                                                                                                                                                                                                                                                                                                                                                                                                                                                                                                                                                                                                                                                                                                                                                                                                                                                                                                                                                                                                                                |               |     | O |
| 2)-Material: st                   | ainless steel                                                                                                                                                                                                                                                                                                                                                                                                                                                                                                                                                                                                                                                                                                                                                                                                                                                                                                                                                                                                                                                                                                                                                                                                                                                                                                                                                                                                                                                                                                                                                                                                                                                                                                                                                                                                                                                                                                                                                                                                                                                                                                                  |               |     | 2 |
| 2.10                              | Carcass pre-skinning platform                                                                                                                                                                                                                                                                                                                                                                                                                                                                                                                                                                                                                                                                                                                                                                                                                                                                                                                                                                                                                                                                                                                                                                                                                                                                                                                                                                                                                                                                                                                                                                                                                                                                                                                                                                                                                                                                                                                                                                                                                                                                                                  | QE-S204       | Set | 1 |