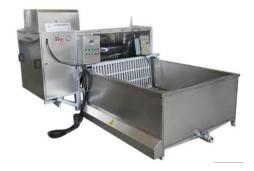

#### 2.21 Carcass scalding tank (electric heating) QE-S210-II Set 1

Which main used to scald the sheep hair for de-hairing processing, main data as following:

1)-Rate voltage/Frequency/Phase: 380V/50HZ/3P

2)-Power: 30Kw

3)-Working principle: steam heating 4)-Scalding temperature: 58-62°C 5)-Out size: 3000\*1600\*800mm(L\*W\*H)

6)-Component and material:

✓ Hot galvanized steel or stainless steel main frame

✓ 80mm polyurethane insulation layer

✓ 2mm stainless steel plate shell and drain valve

✓ Temperature control system

✓ stainless steel electric heating rod

| 2.22 | Horizontal type carcass dehairing machine | QE-S211-I | Set | 1 |
|------|-------------------------------------------|-----------|-----|---|
|------|-------------------------------------------|-----------|-----|---|