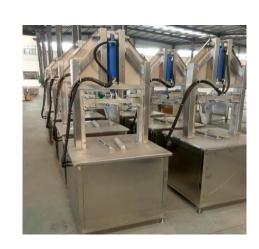

2.15

Address: #50 Suzhou Road Jiaozhou Qingdao City Shandong Province, China Web: www.eme-abattoir.com Mobile/Whatsapp: +86 15154298833

Slope type pneumatic sheep skin puller

QE-S207-I

Set

1

Which main used to automatic removed sheep skin by pneumatic, main data as following:

1)-Rate voltage/Frequency/Phase: 380V/50HZ/3P

2)-Power: 1.1Kw 3)-Speed:41rmp

4)-Work pressure:0.6Mpa

5)-Max capacity:300 sheep/hour

6)-Out size: 300\*280\*4180mm(L\*W\*H)

7)-Component and material:

✓ Hot galvanized steel or stainless steel support pillar

√ 304 Stainless steel skin roller

√ q125\*1600mm Aluminum alloy cylinder

✓ Pneumatic control system

Hydraulic sheep skin puller

QE-S207-II

Set

1

Which main used to automatic removed sheep skin by hydraulic, main data as following: