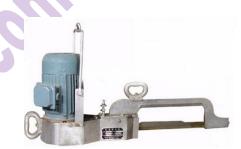

#### 1.7 Sheep bleeding slope lifting machine

QE-S104

Set

1

Which main used to lift sheep from killing table to over head convey rail for complete bleeding, main data as following:

1)-Rated voltage / phase / frequency: 380v / 3p / 50hz

2)-Power: 1.5Kw

3)-Lifting height: 1800mm

4)-Component and material:

- Hot galvanized steel or stainless steel C-beam track
- Nylon roller and hot galvanized steel or stainless steel plate chain
- High polymer wear-resistant walking wheel
- Hot galvanized steel or stainless steel channel steel frame
- Plate chain with push dog
- Driving and tension device
- Low pressure control switches
- φ60\*4mm 304 stainless steel tube rail (tube-rail)
- 40\*40\*4mm 304 stainless steel double rail (Dual-orbit)