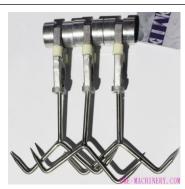

2.6 Flat rail pulley hook QE-S202-III Set 1

Which main used to hang sheep carcass for pre-skinning, head removed, evisceration and so on, main data as following:

1)-Weight: About 2.7kg

2)-Out Size: 500X50X20mm (LXWXH)

3)-Tube Diameter: 10-15mm4)-Carrying Capacity: 1500Kg5)-Component and material:

- ✓ stainless steel precision casting hanger
- ✓ H225 refined steel casting, surface hot galvanized or stainless steel
- ✓ Nylon slider