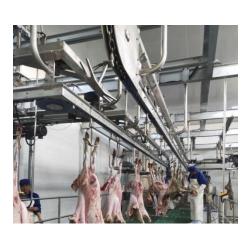

Page 6 of 21

Which main used to hang and transfer sheep carcass for complete bleeding by automatic,

main data as following:

1)-Rated voltage / phase / frequency: 380v / 3p / 50hz

2)-Power: 2.2Kw

3)-Hanger distance:1200mm

4)-Max capacity: 400 Heads per hour

5)-Component and material:

- Hot galvanized steel or stainless steel closed 8# C-beam track
- Hot galvanized steel or stainless steel die forged chain with fingers
- High polymer wear-resistant walking wheel
- Climbing track and downhill track
- Driving&pneumatic tension device
- Rotate device
- Frequency conversion control
- φ60\*4mm 304 stainless steel tube rail (tube-rail)
- 40\*40\*4mm 304 stainless steel double rail (Dual-orbit)

### 2.1 Sheep carcass processing automatic convey rail QE-S201-I M 1

Which main used to automatic convey carcass for processing, main data as following:

- 1)-Rated voltage / phase / frequency: 380v / 3p / 50hz
- 2)-Power: 2.2Kw
- 3)-Hanger distance:1200mm
- 4)-Max capacity: 400 Heads per hour
- 5)-Component and material:
- ✓ Hot galvanized or SS closed 8# C-beam track and die forged chain with fingers
- ✓ High polymer wear-resistant walking wheel
- ✓ Climbing track and downhill track and driving&pneumatic tension device
- ✓ Rotate device and frequency conversion control
- √ φ60\*4mm 304 stainless steel tube rail (tube-rail)
- √ 40\*40\*4mm 304 stainless steel double rail (Dual-orbit)