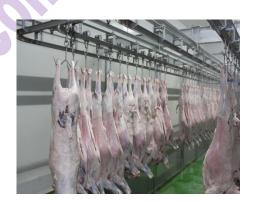

| 1.8 Sheep bleeding automatic convey ra | ail |
|----------------------------------------|-----|
|----------------------------------------|-----|

QE-S105-I

M

1

EME - Livestock Slaughterhouse Equipment Professional Manufacture

Page 6 of 21

Which main used to hang and transfer sheep carcass for complete bleeding by automatic,

main data as following:

1)-Rated voltage / phase / frequency: 380v / 3p / 50hz

2)-Power: 2.2Kw

3)-Hanger distance:1200mm

4)-Max capacity: 400 Heads per hour

5)-Component and material:

- Hot galvanized steel or stainless steel closed 8# C-beam track
- Hot galvanized steel or stainless steel die forged chain with fingers
- High polymer wear-resistant walking wheel
- Climbing track and downhill track
- Driving&pneumatic tension device
- Rotate device
- Frequency conversion control
- φ60\*4mm 304 stainless steel tube rail (tube-rail)
- 40\*40\*4mm 304 stainless steel double rail (Dual-orbit)

QE-S105-II

M

1

Which main used to hang and transfer sheep carcass for complete bleeding by manual, main data as following:

- 1)-Rail level:2800-3000mm
- 2)-Hanger distance:600-800mm
- 3)-Component and material:
- Hot galvanized steel or stainless steel 10# double channel steel
- Hot galvanized steel or stainless steel 10# I-Beam
- Hot galvanized steel or stainless steel refined steel casting hanger
- Connecting bolt
- φ60\*4mm 304 stainless steel tube rail (tube-rail)
- 40\*40\*4mm 304 stainless steel double rail (Dual-orbit)