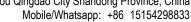

#### 1.7 Sheep bleeding slope lifting machine

QE-S104

Set

1

Which main used to lift sheep from killing table to over head convey rail for complete bleeding, main data as following:

1)-Rated voltage / phase / frequency: 380v / 3p / 50hz

2)-Power: 1.5Kw

3)-Lifting height: 1800mm

4)-Component and material:

- Hot galvanized steel or stainless steel C-beam track
- Nylon roller and hot galvanized steel or stainless steel plate chain
- High polymer wear-resistant walking wheel
- Hot galvanized steel or stainless steel channel steel frame
- Plate chain with push dog
- Driving and tension device
- Low pressure control switches
- φ60\*4mm 304 stainless steel tube rail (tube-rail)
- 40\*40\*4mm 304 stainless steel double rail (Dual-orbit)