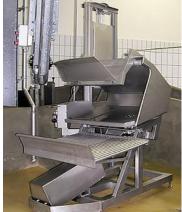

#### 1.7 Sheep bleeding slope lifting machine

QE-S104

Set

1

Which main used to lift sheep from killing table to over head convey rail for complete bleeding, main data as following:

1)-Rated voltage / phase / frequency: 380v / 3p / 50hz

2)-Power: 1.5Kw

3)-Lifting height: 1800mm

4)-Component and material:

- Hot galvanized steel or stainless steel C-beam track
- Nylon roller and hot galvanized steel or stainless steel plate chain
- High polymer wear-resistant walking wheel
- Hot galvanized steel or stainless steel channel steel frame
- Plate chain with push dog
- Driving and tension device
- Low pressure control switches
- φ60\*4mm 304 stainless steel tube rail (tube-rail)
- 40\*40\*4mm 304 stainless steel double rail (Dual-orbit)