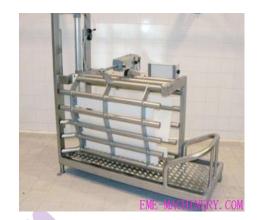

Polyamide plate

| 1.3 Living sheep restraint belt convey machine | QE-S102-I | Set | 1 |
|------------------------------------------------|-----------|-----|---|
|------------------------------------------------|-----------|-----|---|

Which main used to transport the living sheep to bear force through abdomen for dangling four legs, main data as following:

1)-Rated voltage / phase / frequency: 380v / 3p / 50hz

2)-Power: 2X1.1Kw

3)-V-shaped structure, angle and width adjustable

4)-Frequency control

5)-Max capacity: 400 Heads per hour

6)-Size: 4000\*1350\*1265mm(L\*W\*H)

7)-Component and material:

Hot galvanized steel or stainless steel main frame

∮ 360\*500mm hot galvanizing steel or stainless steel driving drum

4mm nylon conveyor belt

1.5mm 304 stainless steel shell

Low pressure control switches

Which main used to transport the living sheep to bear force through abdomen for dangling

1)-Rated voltage / phase / frequency: 380v / 3p / 50hz