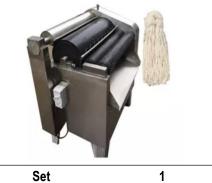

3.11 Hoof dehairing machine QE-S307 Set 1

Which main used to dehair the hooves for food, main data as following:

1)-Rated voltage / phase / frequency: 380v / 3p / 50hz

2)-Power: 7.5Kw

3)-Diameter of dehairing cylinder:1.2m 4)-Water temperature: 58-62 ℃ m

5)-1440 sheep hooves per hour

6)-Component and material:

✓ stainless steel frame base

✓ stainless steel cylindrical shell

✓ stainless steel circular rotary grid

✓ Hot and cold water mixing valve
 ✓ Drain hole at the bottom

✓ stainless steel waterproof electric control box

3.12 Sheep stomach cleaning machine QE-S308 Set 1

Which main used to cleaning the dirty inside of stomach, main data as following:

1)-Rate voltage/Frequency/Phase: 380V/50HZ/3P