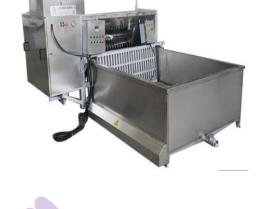

#### 1.7 Sheep bleeding slope lifting machine

QE-S104

Set

1

Which main used to lift sheep from killing table to over head convey rail for complete bleeding, main data as following:

1)-Rated voltage / phase / frequency: 380v / 3p / 50hz

2)-Power: 1.5Kw

3)-Lifting height: 1800mm

4)-Component and material:

- Hot galvanized steel or stainless steel C-beam track
- Nylon roller and hot galvanized steel or stainless steel plate chain
- High polymer wear-resistant walking wheel
- Hot galvanized steel or stainless steel channel steel frame
- Plate chain with push dog
- Driving and tension device
- Low pressure control switches
- φ60\*4mm 304 stainless steel tube rail (tube-rail)
- 40\*40\*4mm 304 stainless steel double rail (Dual-orbit)