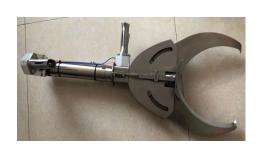

so on, main data as following: 1)-Out size: 450\*80mm(L\*W)

2)-Material: complete stainless steel

3)-Weight: About 0.8kg

2.8 Hooves hydraulic shear QE-S203-I Set 1

Which main used to cut sheep hoof and head by hydraulic, main data as following:

1)-Rate voltage/Frequency/Phase: 380V/50HZ/3P

2)-Power: 4Kw

3)-Working principle: hydraulic4)-Shear opening size: 90mm

5)-Working pressure:180bar

6)-Working speed (open and close): 3second

7)-Oil tank capacity of hydraulic station:27L

8)-Weight: 3.9kg

9)-Component and material:

- ✓ Balance
- ✓ Hydraulic station
- ✓ High pressure soft pipe and connector

|                                   | out of the first and out of the first of the |               |     |   |
|-----------------------------------|--------------------------------------------------------------------------------------------------------------------------------------------------------------------------------------------------------------------------------------------------------------------------------------------------------------------------------------------------------------------------------------------------------------------------------------------------------------------------------------------------------------------------------------------------------------------------------------------------------------------------------------------------------------------------------------------------------------------------------------------------------------------------------------------------------------------------------------------------------------------------------------------------------------------------------------------------------------------------------------------------------------------------------------------------------------------------------------------------------------------------------------------------------------------------------------------------------------------------------------------------------------------------------------------------------------------------------------------------------------------------------------------------------------------------------------------------------------------------------------------------------------------------------------------------------------------------------------------------------------------------------------------------------------------------------------------------------------------------------------------------------------------------------------------------------------------------------------------------------------------------------------------------------------------------------------------------------------------------------------------------------------------------------------------------------------------------------------------------------------------------------|---------------|-----|---|
| 2.9                               | Hooves hydraulic shear sterilizing device                                                                                                                                                                                                                                                                                                                                                                                                                                                                                                                                                                                                                                                                                                                                                                                                                                                                                                                                                                                                                                                                                                                                                                                                                                                                                                                                                                                                                                                                                                                                                                                                                                                                                                                                                                                                                                                                                                                                                                                                                                                                                      | QE-S203-II    | Set | 1 |
| Which main us                     | sed for sheep hooves cutting shear sterilizing, main data                                                                                                                                                                                                                                                                                                                                                                                                                                                                                                                                                                                                                                                                                                                                                                                                                                                                                                                                                                                                                                                                                                                                                                                                                                                                                                                                                                                                                                                                                                                                                                                                                                                                                                                                                                                                                                                                                                                                                                                                                                                                      | as following: |     |   |
| 1)-Out size: 660X360X800mm(LXWXH) |                                                                                                                                                                                                                                                                                                                                                                                                                                                                                                                                                                                                                                                                                                                                                                                                                                                                                                                                                                                                                                                                                                                                                                                                                                                                                                                                                                                                                                                                                                                                                                                                                                                                                                                                                                                                                                                                                                                                                                                                                                                                                                                                |               |     | O |
| 2)-Material: st                   | ainless steel                                                                                                                                                                                                                                                                                                                                                                                                                                                                                                                                                                                                                                                                                                                                                                                                                                                                                                                                                                                                                                                                                                                                                                                                                                                                                                                                                                                                                                                                                                                                                                                                                                                                                                                                                                                                                                                                                                                                                                                                                                                                                                                  |               |     | 2 |
| 2.10                              | Carcass pre-skinning platform                                                                                                                                                                                                                                                                                                                                                                                                                                                                                                                                                                                                                                                                                                                                                                                                                                                                                                                                                                                                                                                                                                                                                                                                                                                                                                                                                                                                                                                                                                                                                                                                                                                                                                                                                                                                                                                                                                                                                                                                                                                                                                  | QE-S204       | Set | 1 |