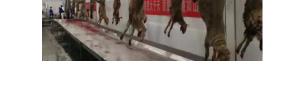

#### 1.7 Sheep bleeding slope lifting machine

QE-S104

Set

1

Which main used to lift sheep from killing table to over head convey rail for complete bleeding, main data as following:

1)-Rated voltage / phase / frequency: 380v / 3p / 50hz

2)-Power: 1.5Kw

3)-Lifting height: 1800mm

4)-Component and material:

- Hot galvanized steel or stainless steel C-beam track
- Nylon roller and hot galvanized steel or stainless steel plate chain
- High polymer wear-resistant walking wheel
- Hot galvanized steel or stainless steel channel steel frame
- Plate chain with push dog
- Driving and tension device
- Low pressure control switches
- φ60\*4mm 304 stainless steel tube rail (tube-rail)
- 40\*40\*4mm 304 stainless steel double rail (Dual-orbit)