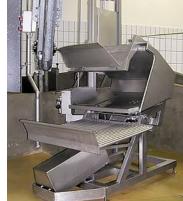

#### 1.7 Sheep bleeding slope lifting machine

QE-S104

Set

1

Which main used to lift sheep from killing table to over head convey rail for complete bleeding, main data as following:

1)-Rated voltage / phase / frequency: 380v / 3p / 50hz

2)-Power: 1.5Kw

3)-Lifting height: 1800mm

4)-Component and material:

- Hot galvanized steel or stainless steel C-beam track
- Nylon roller and hot galvanized steel or stainless steel plate chain
- High polymer wear-resistant walking wheel
- Hot galvanized steel or stainless steel channel steel frame
- Plate chain with push dog
- Driving and tension device
- Low pressure control switches
- φ60\*4mm 304 stainless steel tube rail (tube-rail)
- 40\*40\*4mm 304 stainless steel double rail (Dual-orbit)