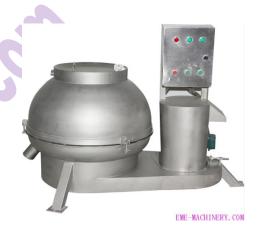

✓ stainless steel waterproof electric control box

3.12 Sheep stomach cleaning machine QE-S308 Set 1

Which main used to cleaning the dirty inside of stomach, main data as following:

1)-Rate voltage/Frequency/Phase: 380V/50HZ/3P

2)-Power: 4+5.5Kw

3)-High and low speed cross operation

4)-Water temperature: 55-60 °C

5)-Capacity: 60pcs cattle tripe per hour

6)-Component and material:

✓ stainless steel frame base and washing chamber

✓ stainless steel circular rotary grid

✓ Set hot and cold water inlet pipe at the side.

✓ Drain hole at the bottom

✓ stainless steel waterproof electric control box

3.13 Small intestine scrape machine QE-S309 Set 1

QE-S310

Which main used to clean and scrape the dirty inside of intestine, main data as following: