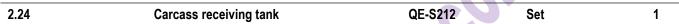

Which main used to collection sheep carcass for cooling when after de-hairing, main data as following:

1)-Out size: 2000\*1600\*700mm(L\*W\*H)

2)-Component and material:

- ✓ Hot galvanized steel or stainless steel main frame
- ✓ 2mm stainless steel shell
- ✓ Drain valve