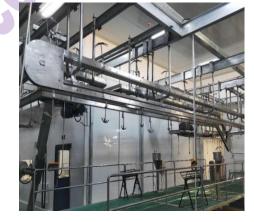

| 1.8 Sheep bleeding automatic convey ra | ail |
|----------------------------------------|-----|
|----------------------------------------|-----|

QE-S105-I

M

1

EME - Livestock Slaughterhouse Equipment Professional Manufacture

Page 6 of 21

Which main used to hang and transfer sheep carcass for complete bleeding by automatic,

main data as following:

1)-Rated voltage / phase / frequency: 380v / 3p / 50hz

2)-Power: 2.2Kw

3)-Hanger distance:1200mm

4)-Max capacity: 400 Heads per hour

5)-Component and material:

- Hot galvanized steel or stainless steel closed 8# C-beam track
- Hot galvanized steel or stainless steel die forged chain with fingers
- High polymer wear-resistant walking wheel
- Climbing track and downhill track
- Driving&pneumatic tension device
- Rotate device
- Frequency conversion control
- φ60\*4mm 304 stainless steel tube rail (tube-rail)
- 40\*40\*4mm 304 stainless steel double rail (Dual-orbit)