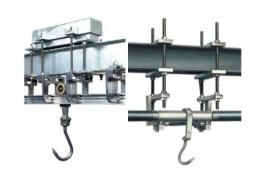

1.11 Tube rail pulley hanger QE-S107-I Set Which main used to connect with bleeding shackle and hang sheep for bleeding, main

data as following:

- 1)-Out Size: 250X80X70mm (LXWXH)
- 2)-Weight: 1.8Kg
- 3)-Tube Diameter: 40-60mm 4)-Max load bearing: 300kg 5)-Component and material:
- Hot galvanized steel or stainless steel precision casting hanger
- φ12mm 304 stainless steel hooks
- Roller with 2pcs sealed bearings

1

1.12

Address: #50 Suzhou Road Jiaozhou Qingdao City Shandong Province, China Web: www.eme-abattoir.com Mobile/Whatsapp: +86 15154298833

Set

**QE-S107-II** 

Which main used to hang sheep for bleeding, main data as following:

Dual rail pulley hanger

1)-Out size: 250\*80\*80mm(L\*W\*H)

2)-Weight: 1.2Kg

3)-Orbit: 40\*40\*4mm 304 stainless steel double rail

4)-Max load bearing: 300kg 5)-Component and material:

- Hot galvanized steel or Stainless steel precision casting hanger
- ✓ 2Pcs roller with sealed bearings
- √ 304 Stainless steel hooks

Which main used to hang sheep under pulley hook for bleeding, main data as following:

- 1)-Length:520mm/1500mm
- 2)-Component and material:
- √ 304 Stainless steel chain

Which main used to support staffs to skin sheep hind legs, main data as following: