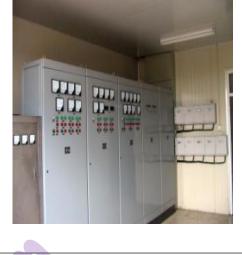

#### 4. Sheep/Goat abattoir installation material and electric accessories unit

4.1 Central electrical control system QE-S401 Set 1

Which main used for sheep/goat abattoir equipment electric controlling, main data as following:

- ✓ PLC control or relay control
- ✓ Digital display screen
- ✓ Frequency converter and PLC controller are Siemens
- ✓ Contactor is Chint brand
- ✓ Main switch: Chint or Delixi products
- ✓ Synchronous control system
- ✓ Chint or Delixipost operation button
- ✓ Hot galvanized or stainless steel cable tray
- ✓ PVC conduit
- ✓ Power cable from electric control cabinet for equipment motor
- ✓ Control cable from electric control cabinet for low voltage control button

Which main used for sheep/goat abattoir equipment electric controlling and fixed beside the equipment, main data as following:

#### 1)-Component and material:

- ✓ Electric control cabinet
- ✓ Low pressure control operation button
- ✓ Power cable from electric control cabinet for equipment motor.
- ✓ Control cable from electric control cabinet for low voltage control button