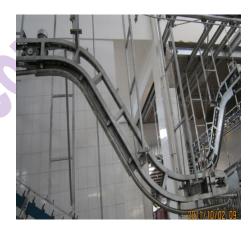

| 3.4                                                                              | Pneumatic rail bifurcation | QE-S303          | Set | 1 |
|----------------------------------------------------------------------------------|----------------------------|------------------|-----|---|
| Which main used to switch between different convey rail, main data as following: |                            | ta as following: |     |   |

Set

- 1)-Installation method: on T-joints, installation on stainless steel rails
- 2)-1pc rail joint

data as following:

3)-Aluminum alloy cylinder

| 3.5            | Carcass chilling hook(4-hanger)                     | QE-S304-I                |
|----------------|-----------------------------------------------------|--------------------------|
| Which main use | ed to connect with pulley hook and hanging sheep ca | rcass for chilling, main |