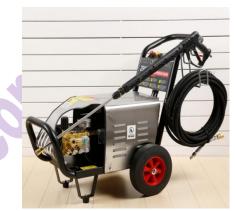

2.32 Carcass manual cleaning device QE-S218-I Set 1

Which is used to cleaning sheep carcass carcass by high pressure water, the detail data as following:

1)-Rated voltage / phase / frequency: 380v / 3p / 50hz

2)-Power: 2.2Kw

3)-Rate of flow: 13L/Min 4)-Max pressure:18Mpa 5)-Component and material:

- 15m high pressure explosion-proof steel wire pipe
- Copper tube high pressure gun
- High density filter
- 5m water inlet PVC pipe

2.33 Carcass manual cleaning device **QE-S218-II** Set Which is used to clean sheep carcass by high pressure water in automatic, the detail data

as following: 1)-Rated voltage / phase / frequency: 380v / 3p / 50hz

2)-Power: 2.2Kw

3)-Rated flow: 2m3/h

- 4)-Automatic induction, Washing time adjustable
- 5)-Max capacity:400 heads per hour
- 6)-Component and material:
- 304 stainless steel shell
- High pressure water pump and water pipe connection
- 304 stainless steel pipe and nozzle
- Electronic control system