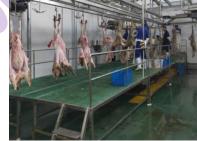

| 2.13 | Carcass processing platform | QE-S206-I | Set | 1 |
|------|-----------------------------|-----------|-----|---|
|      | 3 F · · ·                   | -•        |     |   |

Which used to support staffs to process high of sheep carcass, main data as following:

1)-Out size: 2400X1500X400mm (LXWXH)

2)-Component and material:

- ∮ 159mm hot galvanized steel or stainless steel pipe support
- 60\*40\*2mm hot galvanized steel or stainless steel frame
- 25mm Anti-skid plastic square
- stainless steel ladder and handrail

Which main used to support staffs for sheep carcass skin removed, main data as following:

1)-Out size: 1600X1000X300mm (LXWXH)

2)-Component and material:

- ∮ 159mm hot galvanized steel or stainless steel pipe support
- 60\*40\*2mm hot galvanized steel or stainless steel frame
- 25mm Anti-skid plastic square
- stainless steel ladder and handrail