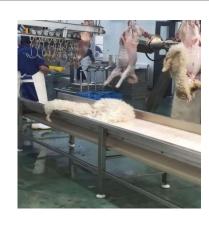

Which main used to removed sheep carcass hair after scalding, main data as following:

1)-Rate voltage/Frequency/Phase: 380V/50HZ/3P

2)-Power: 7.5Kw

3)-Capacity: 20-30sheep/goat per hour 4)-Out Size:1700x1580x1200mm (LXWXH) 5)-Dehairing effective length: 1800mm

6)-Max capacity:100heads per hour

7)-Dehairing time:30-40s

8)-Dehairing rate: ≥92%

9)-Component and material:

✓ Hot galvanized steel or stainless steel main frame and axis

✓ Rubber bar

2.23 Vertical type carcass dehairing machine QE-S211-II Set 1

Which main used to removed sheep carcass hair after scalding, main data as following:

1)-Rate voltage/Frequency/Phase: 380V/50HZ/3P

2)-Power: 7.5Kw

3)-Dehairing effective length: 1800mm4)-Max capacity:100heads per hour

5)-Dehairing time:30-40s 6)-Dehairing rate: ≥92%

7)-Out size:2653\*1250\*1698mm(L\*W\*H)

8)-Component and material:

- ✓ Hot galvanized steel or stainless steel main frame
- Hot galvanized steel or stainless steel axis
- ✓ stainless steel raking
- ✓ stainless steel plate shell
- ✓ Drive chain and sprocket
- ✓ Hydraulic pressure station
- Oil cylinder and hydraulic control system and soft pipe
- ✓ Rubber bar