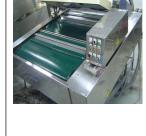

5)-Out size: 16000X600X300mm (LXWXH)

31 **Automatic Carcass Processing Conveying Systems** QE-C203 SET 2

Which mainly used to assist cattle carcass processing convey rail for brisket pre-skinning, skin removed, brisket opening, viscera removed and so on, the detail data as following: