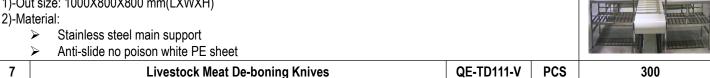

: 300mm  ection Sensitivity:  Fe φ: 1.2mm  SUS φ: 2.0mm | wing:              |           |                              |

5

Livestock Meat De-Boning Collection And Selection Table

1

QE-TD102

**SET** 



Qingdao Empire Machinery Co., Ltd (EME) Address: #50 Suzhou Road Jiaozhou Qingdao City Shandong Province, China Web: www.eme-abattoir.com Mobile/Whatsapp: +86 15154298833 Which mainly used to reception livestock meat when finished de-boning and convenient for separate for packaging, the detail data as following 1)-Out Size = ∮ 1600\*630 mm 2)-Material: Stainless steel main support Anti-slide no poison white PE sheet 6 **Livestock Carcass De-boning Table QE-TD103** SET 80

Which mainly used livestock carcass de-boning, the detail data as following:

1)-Out size: 1000X800X800 mm(LXWXH)



Which mainly include livestock killing, trimming, de-boning, the detail data as following:

1)-Length: 18cm

2)-Material: Stainless steel

| 8    | Knives Scabbard                                                                  | QE-TD637 | PCS | 300       |
|------|----------------------------------------------------------------------------------|----------|-----|-----------|
| Whic | h mainly used for de-boning knives hanging for safe used when finished de-boning |          |     | NO PHOTOS |
| 9    | Livestock Knives Sharper Sticks                                                  | QE-TD112 | PCS | 100       |

Which used for knifes sharp when knifes blunt, The detail data as following:

1)-Size: 8"/20cm

| 10 Grinding Stone QE-TE-01 SET | 2 |
|--------------------------------|---|